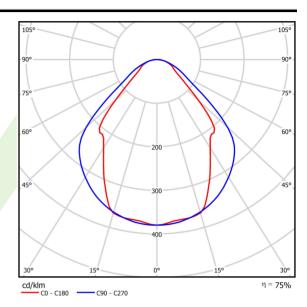

# Light and electrical data

| Light source                              | LED                                    |
|-------------------------------------------|----------------------------------------|
| Luminous flux LED [lm]                    | 2203                                   |
| LED power [W]                             | 11,7                                   |
| Luminaire luminous flux [lm]              | 1659                                   |
| Power of luminaire [W]                    | 12,6                                   |
| Luminaire's light efficiency [lm/W]       | 131,7                                  |
| Color of the light [K]                    | 3000                                   |
| CRI                                       | >80                                    |
| SDCM (LED sources)                        | 3                                      |
| Beam angle [°]                            | (C0-C180) / (C90-C270) - 82,8° / 97,2° |
| Photobiological risk class (IEC/EN 62471) | RG0                                    |
| Protection against electric shock         | I                                      |
| Protection degree                         | IP20/44                                |
| Voltage                                   | 220240 V, 5060 Hz                      |
| Lifetime of LED sources [h]               | 100000 (1) / 147000 (2)                |
| Lx/By                                     | L80/B10 (1) / L70/B50 (2)              |
| Operating temperature range [°C]          | 5 ÷ 30                                 |
| Driver                                    | DIM DALI (EDD)                         |
| Power factor cos φ                        | >0,9                                   |
| Circuit load capacity                     | 14 (B10), 24 (B16), 22 (C10), 36       |

# A graph of light