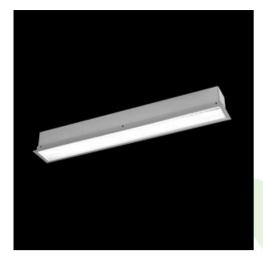

### **Description**

The group of X-line luminaries is made of aluminum profile with opal diffuser or micro-prismatic diffuser. The luminaries may be joined with special connectors providing great freedom in arranging elements of the system and its functionality.

# Mechanical data

| Assembly           | mounted in plasterboard ceilings          |
|--------------------|-------------------------------------------|
| Material           | aluminum                                  |
| Color              | anodised aluminum                         |
| Diffuser           | Micro-PRM (micro-prismatic diffuser PMMA) |
| Impact resistant   | IK04                                      |
| Dimensions [mm]    | 582 x 80 x 136                            |
| Mounting hole [mm] | 572 x 70                                  |