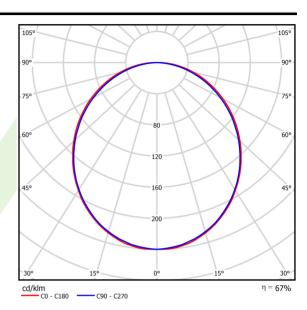

## Light and electrical data

| Light source                              | LED                                       |
|-------------------------------------------|-------------------------------------------|
| Luminous flux LED [lm]                    | 9130                                      |
| LED power [W]                             | 46,8                                      |
| Luminaire luminous flux [lm]              | 6086                                      |
| Power of luminaire [W]                    | 49,1                                      |
| Luminaire's light efficiency [lm/W]       | 124                                       |
| Color of the light [K]                    | 4000                                      |
| CRI                                       | >80                                       |
| SDCM (LED sources)                        | 3                                         |
| Beam angle [°]                            | (C0-C180) / (C90-C270) - 109° /<br>107,2° |
| Photobiological risk class (IEC/EN 62471) | RG0                                       |
| Protection against electric shock         | I                                         |
| Protection degree                         | IP20/44                                   |
| Voltage                                   | 220240 V, 5060 Hz                         |
| Lifetime of LED sources [h]               | 100000 (1) / 147000 (0)                   |
| Elictific of EED Sources [11]             | 100000 (1) / 147000 (2)                   |
| Lx/By                                     | L80/B10 (1) / L70/B50 (2)                 |
|                                           |                                           |
| Lx/By                                     | L80/B10 (1) / L70/B50 (2)                 |
| Lx/By  Operating temperature range [°C]   | L80/B10 (1) / L70/B50 (2)<br>5 ÷ 30       |

# A graph of light