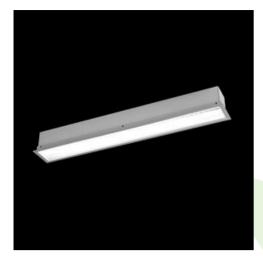

Product: X-LINE G/K LED 8800 PLX E 24 840 / L-2262MM

Index: 19.3058.0077.24

## **Description**

The group of X-line luminaries is made of aluminum profile with opal diffuser or micro-prismatic diffuser. The luminaries may be joined with special connectors providing great freedom in arranging elements of the system and its functionality.

## Mechanical data

| Assembly           | mounted in plasterboard ceilings |
|--------------------|----------------------------------|
| Material           | aluminum                         |
| Color              | anodised aluminum                |
| Diffuser           | PLX (PMMA opal)                  |
| Impact resistant   | IK04                             |
| Dimensions [mm]    | 2262 x 80 x 136                  |
| Mounting hole [mm] | 2252 x 70                        |