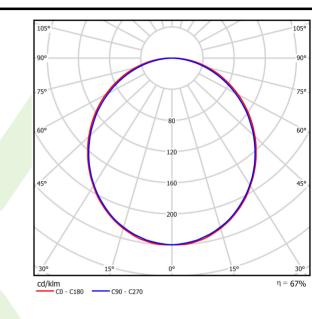

|
| Lifetime of LED sources [h]               | 100000 (1) / 147000 (2)                   |
| Lx/By                                     | L80/B10 (1) / L70/B50 (2)                 |
| Operating temperature range [°C]          | 5 ÷ 30                                    |
| Driver                                    | standard on/off (E)                       |
| Power factor cos φ                        | >0,95                                     |
| Circuit load capacity                     | 15 (B10), 25 (B16), 24 (C10), 38 (C16)    |



# Mechanical data Assembly mounted in plasterboard ceilings A A Assembly aluminum Color anodised aluminum Diffuser Diffuser PLX (PMMA opal) Impact resistant Weight [kg] 5,9

Dimensions [mm]

Mounting hole [mm]

# A graph of light



2262 x 80 x 136

2252 x 70