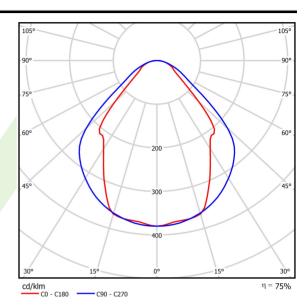

## Light and electrical data

| Light source                              | LED                                    |  |  |
|-------------------------------------------|----------------------------------------|--|--|
| Luminous flux LED [lm]                    | 9130                                   |  |  |
|                                           |                                        |  |  |
| LED power [W]                             | 46,8                                   |  |  |
| Luminaire luminous flux [lm]              | 6877                                   |  |  |
| Power of luminaire [W]                    | 49,1                                   |  |  |
| Luminaire's light efficiency [lm/W]       | 140,1                                  |  |  |
| Color of the light [K]                    | 4000                                   |  |  |
| CRI                                       | >80                                    |  |  |
| SDCM (LED sources)                        | 3                                      |  |  |
| Beam angle [°]                            | (C0-C180) / (C90-C270) - 82,8° / 97,2° |  |  |
| Photobiological risk class (IEC/EN 62471) | RG0                                    |  |  |
| Protection against electric shock         | I                                      |  |  |
| Protection degree                         | IP20/44                                |  |  |
| Voltage                                   | 220240 V, 5060 Hz                      |  |  |
| Lifetime of LED sources [h]               | 100000 (1) / 147000 (2)                |  |  |
| Lx/By                                     | L80/B10 (1) / L70/B50 (2)              |  |  |
| Operating temperature range [°C]          | 5 ÷ 30                                 |  |  |
| Driver                                    | DIM DALI (EDD)                         |  |  |
| Power factor cos φ                        | >0,95                                  |  |  |
| Circuit load capacity                     | 14 (B10), 23 (B16), 22 (C10), 35 (C16) |  |  |

## A graph of light