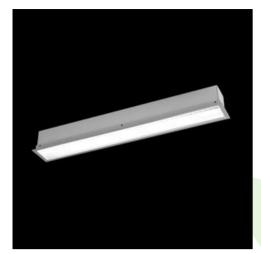

## **Description**

The group of X-line luminaries is made of aluminum profile with opal diffuser or micro-prismatic diffuser. The luminaries may be joined with special connectors providing great freedom in arranging elements of the system and its functionality.

## **Product information**

| Category | Recessed luminaires                                 |
|----------|-----------------------------------------------------|
| Family   | X-LINE G/K LED                                      |
| Name     | X-LINE G/K LED 8800 MICRO-PRM EDD 24 840 / L-2262MM |
| Index    | 19.3058.0075.24                                     |

| _  | _    |    |     |      | <br>    |
|----|------|----|-----|------|---------|
| N/ |      | ٦h | an  | 100  | lata    |
| IV | 16.0 |    | all | II.a | <br>ala |

| Assembly           | mounted in plasterboard ceilings          |
|--------------------|-------------------------------------------|
| Material           | aluminum                                  |
| Color              | anodised aluminum                         |
| Diffuser           | Micro-PRM (micro-prismatic diffuser PMMA) |
| Impact resistant   | IK04                                      |
| Dimensions [mm]    | 2262 x 80 x 136                           |
| Mounting hole [mm] | 2252 x 70                                 |