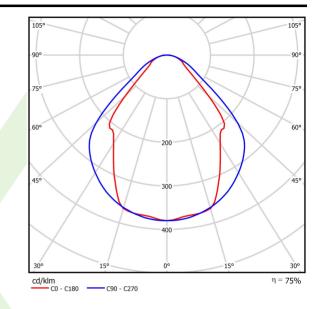

## Light and electrical data

| Light source                              | LED                                       |
|-------------------------------------------|-------------------------------------------|
| Luminous flux LED [lm]                    | 5526                                      |
| LED power [W]                             | 29                                        |
| Luminaire luminous flux [lm]              | 4162                                      |
| Power of luminaire [W]                    | 30,5                                      |
| Luminaire's light efficiency [lm/W]       | 136,5                                     |
| Color of the light [K]                    | 3000                                      |
| CRI                                       | >80                                       |
| SDCM (LED sources)                        | 3                                         |
| Beam angle [°]                            | (C0-C180) / (C90-C270) - 82,8° / 97,2°    |
| Photobiological risk class (IEC/EN 62471) | RG0                                       |
| Protection against electric shock         | I                                         |
| Protection degree                         | IP20/44                                   |
| Voltage                                   | 220240 V, 5060 Hz                         |
| Lifetime of LED sources [h]               | 100000 (1) / 147000 (2)                   |
| Lx/By                                     | L80/B10 (1) / L70/B50 (2)                 |
| Operating temperature range [°C]          | 5 ÷ 30                                    |
| Driver                                    | standard on/off (E)                       |
| Power factor $\cos \phi$                  | >0,95                                     |
| Circuit load capacity                     | 15 (B10), 25 (B16), 24 (C10), 38<br>(C16) |