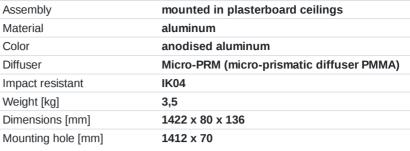

## Mechanical data Assembly mounted in plasterboard ceilings Material aluminum Color anodised aluminum

| Δ | aranh  | of light |  |
|---|--------|----------|--|
|   | grupri | oringin  |  |