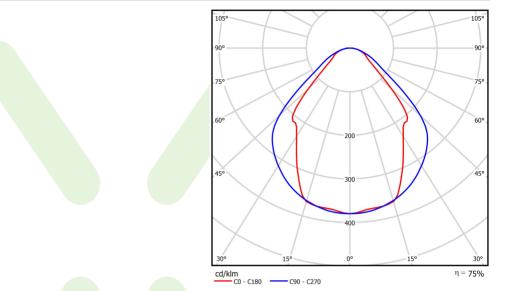

## Light and electrical data

| Light source                              | LED                                    |  |  |
|-------------------------------------------|----------------------------------------|--|--|
| Luminous flux LED [lm]                    | 4565                                   |  |  |
| LED power [W]                             | 23,4                                   |  |  |
| Luminaire luminous flux [lm]              | 3438                                   |  |  |
| Power of luminaire [W]                    | 24,7                                   |  |  |
| Luminaire's light efficiency [lm/W]       | 139,2                                  |  |  |
| Color of the light [K]                    | 4000                                   |  |  |
| CRI                                       | >80                                    |  |  |
| SDCM (LED sources)                        | 3                                      |  |  |
| Beam angle [°]                            | (C0-C180) / (C90-C270) - 82,8° / 97,2° |  |  |
| Photobiological risk class (IEC/EN 62471) | RG0                                    |  |  |
| Protection against electric shock         | 1                                      |  |  |
| Protection degree                         | IP20/44                                |  |  |
| Voltage                                   | 220240 V, 5060 Hz                      |  |  |
| Lifetime of LED sources [h]               | 100000 (1) / 147000 (2)                |  |  |
| Lx/By                                     | L80/B10 (1) / L70/B50 (2)              |  |  |
| Operating temperature range [°C]          | 5 ÷ 30                                 |  |  |
| operating temperature range [ 0]          | 5 ÷ 30                                 |  |  |
| Driver                                    | standard on/off (E)                    |  |  |
|                                           |                                        |  |  |

## A graph of light