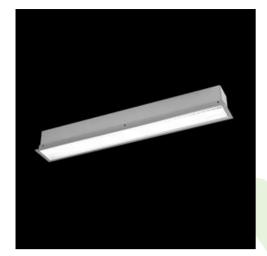

## **Description**

The group of X-line luminaries is made of aluminum profile with opal diffuser or micro-prismatic diffuser. The luminaries may be joined with special connectors providing great freedom in arranging elements of the system and its functionality.

|      |     | -   |      |      |
|------|-----|-----|------|------|
| N/I  | cha | MIC | 21 0 | 1ata |
| IVIC | cha | นแษ | aı u | ıaıa |

| Assembly           | mounted in plasterboard ceilings          |
|--------------------|-------------------------------------------|
| Material           | aluminum                                  |
| Color              | anodised aluminum                         |
| Diffuser           | Micro-PRM (micro-prismatic diffuser PMMA) |
| Impact resistant   | IK04                                      |
| Weight [kg]        | 2,3                                       |
| Dimensions [mm]    | 1142 x 80 x 136                           |
| Mounting hole [mm] | 1132 x 70                                 |