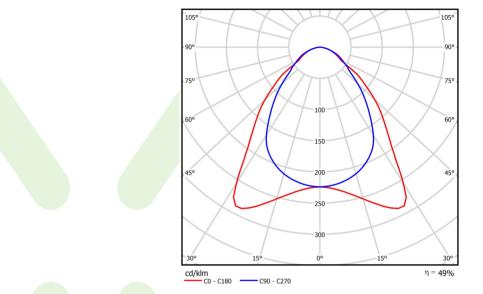

# Light and electrical data

| 1.1.                                      |                                        |
|-------------------------------------------|----------------------------------------|
| Light source                              | LED                                    |
| Luminous flux LED [lm]                    | 3450                                   |
| LED power [W]                             | 19,3                                   |
| Luminaire luminous flux [lm]              | 1695                                   |
| Power of luminaire [W]                    | 21                                     |
| Luminaire's light efficiency [lm/W]       | 80,7                                   |
| Color of the light [K]                    | 3000                                   |
| CRI                                       | >80                                    |
| SDCM (LED sources)                        | 3                                      |
| Beam angle [°]                            | (C0-C180) / (C90-C270) - 85,8° / 81,2° |
| Photobiological risk class (IEC/EN 62471) | RG0                                    |
| Protection against electric shock         | II                                     |
| Protection degree                         | IP20/44                                |
| Voltage                                   | 220240 V, 5060 Hz                      |
| Lifetime of LED sources [h]               | 63000                                  |
| Lx/By                                     | L70/B50                                |
|                                           |                                        |
| Operating temperature range [°C]          | 5 ÷ 30                                 |
| Operating temperature range [°C] Driver   | 5 ÷ 30<br>standard on/off (E)          |
| 1 0 1 0 1 1                               |                                        |

# A graph of light