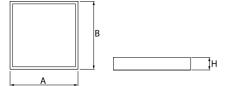

# **Mechanical data**

| Assembly         | mounted in module ceilings, plasterboard ceilings or directly on the ceiling |
|------------------|------------------------------------------------------------------------------|
| Material         | aluminum                                                                     |
| Color            | RAL 9016 (white)                                                             |
| Diffuser         | Micro-PRM (micro-prismatic diffuser PMMA)                                    |
| Impact resistant | IK04                                                                         |
| Weight [kg]      | 3,5                                                                          |
| Dimensions [mm]  | 595 x 595 x 11                                                               |