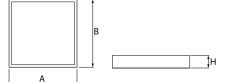

## **Mechanical data**

| Assembly         | mounted in module ceilings, plasterboard ceilings or directly on the ceiling |
|------------------|------------------------------------------------------------------------------|
| Material         | aluminum                                                                     |
| Color            | RAL 9016 (white)                                                             |
| Diffuser         | Micro-PRM (micro-prismatic diffuser PMMA)                                    |
| Impact resistant | IK04                                                                         |
| Dimensions [mm]  | 596 x 596 x 36                                                               |