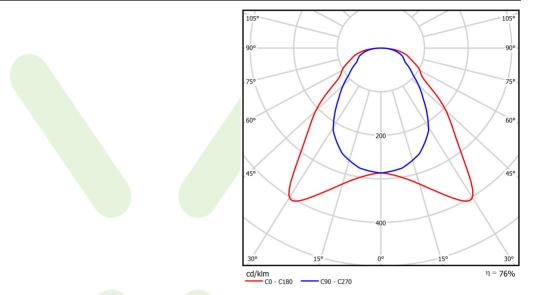

## Light and electrical data

| Light source                              | LED                                       |
|-------------------------------------------|-------------------------------------------|
| Luminous flux LED [lm]                    | 3479                                      |
| LED power [W]                             | 18                                        |
| Luminaire luminous flux [lm]              | 2634                                      |
| Power of luminaire [W]                    | 21                                        |
| Luminaire's light efficiency [lm/W]       | 125,4                                     |
| Color of the light [K]                    | 4000                                      |
| CRI                                       | >80                                       |
| SDCM (LED sources)                        | 3                                         |
| Beam angle [°]                            | (C0-C180) / (C90-C270) - 93° / 82,6°      |
| Photobiological risk class (IEC/EN 62471) | RG0                                       |
| Protection against electric shock         | II                                        |
| Protection degree                         | IP65                                      |
| Voltage                                   | 220240 V, 5060 Hz                         |
| Lifetime of LED sources [h]               | 63000 (1) / 53000 (2)                     |
| Lx/By                                     | L70/B50 (1) / L80/B10 (2)                 |
| Operating temperature range [°C]          | 5 ÷ 30                                    |
| Driver                                    | DIM DALI (EDD)                            |
| Power factor cos φ                        | >0,95                                     |
| Circuit load capacity                     | 33 (B10), 55 (B16), 42 (C10), 67<br>(C16) |