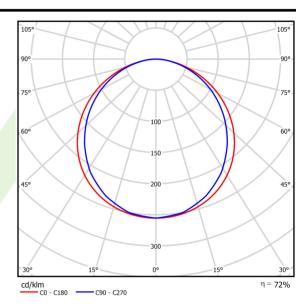

## Light and electrical data

| Light source                              | LED                                         |
|-------------------------------------------|---------------------------------------------|
| Luminous flux LED [lm]                    | 6198                                        |
| LED power [W]                             | 34                                          |
| Luminaire luminous flux [lm]              | 4487                                        |
| Power of luminaire [W]                    | 45,6                                        |
| Luminaire's light efficiency [lm/W]       | 98,4                                        |
| Color of the light [K]                    | 4000                                        |
| CRI                                       | >80                                         |
| SDCM (LED sources)                        | 3                                           |
| Beam angle [°]                            | (C0-C180) / (C90-C270) - 115,4° /<br>107,6° |
| Photobiological risk class (IEC/EN 62471) | RG0                                         |
| Protection against electric shock         | II                                          |
| Protection degree                         | IP65                                        |
| Voltage                                   | 220240 V, 5060 Hz                           |
| Lifetime of LED sources [h]               | 63000 (1) / 53000 (2)                       |
| Lx/By                                     | L70/B50 (1) / L80/B10 (2)                   |
| Operating temperature range [°C]          | 5 ÷ 30                                      |
| Driver                                    | DIM DALI (EDD)                              |
| Power factor cos φ                        | >0,95                                       |
| ·                                         | -,                                          |