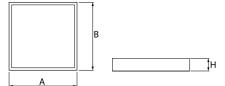

## **Mechanical data**

| Assembly         | mounted in module ceilings, plasterboard ceilings or directly on the ceiling |
|------------------|------------------------------------------------------------------------------|
| Material         | aluminum                                                                     |
| Color            | RAL 9016 (white)                                                             |
| Diffuser         | PLX (PMMA opal)                                                              |
| Impact resistant | IK04                                                                         |
| Dimensions [mm]  | 596 x 596 x 36                                                               |