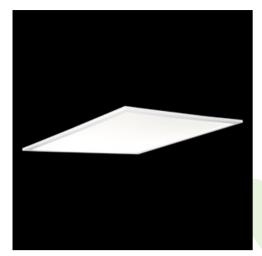

#### **Description**

Modern LED panel for installation in suspended ceilings or directly on the ceiling. Equipped with the highly efficient LED sources. Luminary body made from aluminum. PMMA opal diffuser. Colour of luminary - white. Luminary dedicated for the public use structure like offices, conference rooms, classrooms, lecture halls etc. The level of protection against solid substances, dust and moisture penetration is IP65.

## **Mechanical data**

| Assembly         | mounted in module ceilings, plasterboard ceilings or directly on the ceiling |
|------------------|------------------------------------------------------------------------------|
| Material         | aluminum                                                                     |
| Color            | RAL 9016 (white)                                                             |
| Diffuser         | Micro-PRM (micro-prismatic diffuser PMMA)                                    |
| Impact resistant | IK04                                                                         |
| Weight [kg]      | 5,7                                                                          |
| Dimensions [mm]  | 596 x 596 x 36                                                               |