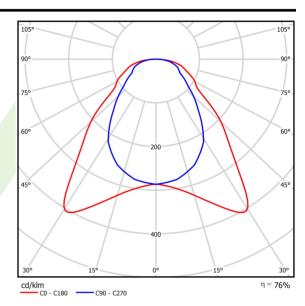

## Light and electrical data

| Light source                              | LED                                    |
|-------------------------------------------|----------------------------------------|
| Luminous flux LED [lm]                    | 6198                                   |
| LED power [W]                             | 34                                     |
| Luminaire luminous flux [lm]              | 4692                                   |
| Power of luminaire [W]                    | 45,6                                   |
| Luminaire's light efficiency [lm/W]       | 102,9                                  |
| Color of the light [K]                    | 4000                                   |
| CRI                                       | >80                                    |
| SDCM (LED sources)                        | 3                                      |
| Beam angle [°]                            | (C0-C180) / (C90-C270) - 93° / 82,6°   |
| Photobiological risk class (IEC/EN 62471) | RG0                                    |
| Protection against electric shock         | II                                     |
| Protection degree                         | IP65                                   |
| Voltage                                   | 220240 V, 5060 Hz                      |
| Lifetime of LED sources [h]               | 63000 (1) / 53000 (2)                  |
| Lx/By                                     | L70/B50 (1) / L80/B10 (2)              |
| Operating temperature range [°C]          | 5 ÷ 30                                 |
| Driver                                    | standard on/off (E)                    |
| Power factor cos φ                        | >0,95                                  |
| Circuit load capacity                     | 22 (B10), 35 (B16), 37 (C10), 59 (C16) |