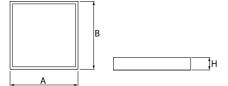

## **Mechanical data**

| Assembly         | mounted in module ceilings, plasterboard ceilings or directly on the ceiling |
|------------------|------------------------------------------------------------------------------|
| Material         | aluminum                                                                     |
| Color            | RAL 9016 (white)                                                             |
| Diffuser         | Micro-PRM (micro-prismatic diffuser PMMA)                                    |
| Impact resistant | IK04                                                                         |
| Weight [kg]      | 5,7                                                                          |
| Dimensions [mm]  | 596 x 596 x 36                                                               |