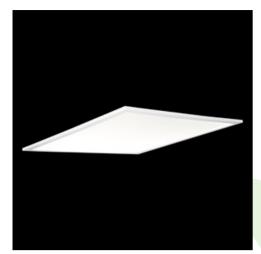

## **Description**

Modern LED panel for installation in suspended ceilings or directly on the ceiling. Equipped with the highly efficient LED sources. Luminary body made from aluminum. PMMA opal diffuser. Colour of luminary - white. Luminary dedicated for the public use structure like offices, conference rooms, classrooms, lecture halls etc. The level of protection against solid substances, dust and moisture penetration is IP65.

### Mechanical data

| Assembly         | mounted in module ceilings, plasterboard ceilings or directly on the ceiling |
|------------------|------------------------------------------------------------------------------|
| Material         | aluminum                                                                     |
| Color            | RAL 9016 (white)                                                             |
| Diffuser         | Micro-PRM (micro-prismatic diffuser PMMA)                                    |
| Impact resistant | IK04                                                                         |
| Weight [kg]      | 3,61                                                                         |
| Dimensions [mm]  | 596 x 596 x 36                                                               |