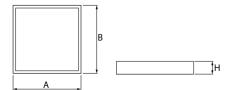

### Mechanical data

| Assembly         | mounted in module ceilings, plasterboard ceilings or directly on the ceiling |
|------------------|------------------------------------------------------------------------------|
| Material         | aluminum                                                                     |
| Color            | RAL 9016 (white)                                                             |
| Diffuser         | Micro-PRM (micro-prismatic diffuser PMMA)                                    |
| Impact resistant | IK04                                                                         |
| Weight [kg]      | 3,61                                                                         |
| Dimensions [mm]  | 596 x 596 x 36                                                               |