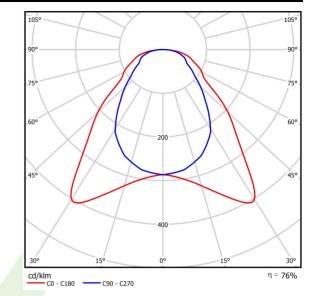

## Light and electrical data

| Light source                              | LED                                  |
|-------------------------------------------|--------------------------------------|
| Luminous flux LED [lm]                    | 4053,3                               |
| LED power [W]                             | 25,5                                 |
| Luminaire luminous flux [lm]              | 3068                                 |
| Power of luminaire [W]                    | 28,6                                 |
| Luminaire's light efficiency [lm/W]       | 107,3                                |
| Color of the light [K]                    | 4000                                 |
| CRI                                       | >95                                  |
| Beam angle [°]                            | (C0-C180) / (C90-C270) - 93° / 82,6° |
| Photobiological risk class (IEC/EN 62471) | RG0                                  |
| Protection against electric shock         | II                                   |
| Protection degree                         | IP65                                 |
| Voltage                                   | 220240 V, 5060 Hz                    |
| Lifetime of LED sources [h]               | 100000 (1) / 80000 (2)               |
| Lx/By                                     | L70/B10 (1) / L80/B10 (2)            |
| Operating temperature range [°C]          | 5 ÷ 30                               |
| Driver                                    | standard on/off (E)                  |
| Power factor cos φ                        | 0,9                                  |
| Circuit load capacity                     |                                      |

# A graph of light