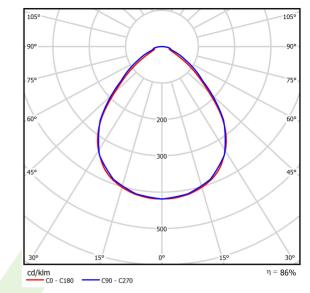

### Light and electrical data

| LED                                    |
|----------------------------------------|
| 2657                                   |
| 15,3                                   |
| 2290                                   |
| 16,3                                   |
| 140,5                                  |
| 3000                                   |
| >80                                    |
| 4                                      |
| (C0-C180) / (C90-C270) - 87,4° / 89,2° |
| I                                      |
| IP20/44                                |
| 220240 V, 5060 Hz                      |
| 54000                                  |
| L80/B10                                |
| 5 ÷ 30                                 |
| standard on/off (E)                    |
| >0,95                                  |
| 15 (B10), 24 (B16), 24 (C10), 40 (C16) |
|                                        |

# A graph of light