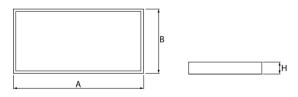

# Mechanical data

| Assembly         | mounted in module ceilings                |
|------------------|-------------------------------------------|
| Material         | steel sheet                               |
| Color            | white                                     |
| Diffuser         | Micro-PRM (micro-prismatic diffuser PMMA) |
| Impact resistant | IK04                                      |
| Dimensions [mm]  | 596 x 296 x 100                           |