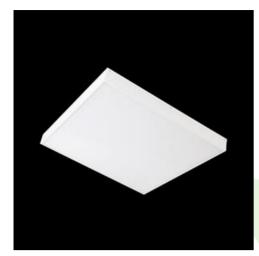

## **Description**

Luminary dedicated for module and suspended ceilings with the T24 grid, equipped with the highly efficient LED sources. Luminary body made from steel sheet, powder coated in white. Monolithic construction is the characteristic feature of the luminary (remaining in one-piece during exploitation process). Luminary available in PLX or Micro-PRM diffuser. Luminary dedicated for the public use structure.

| Mechanical data |     | Assembly         | mounted in module ceilings                |
|-----------------|-----|------------------|-------------------------------------------|
|                 |     | Material         | steel sheet                               |
|                 |     | Color            | white                                     |
| l B             | ŢH. | Diffuser         | Micro-PRM (micro-prismatic diffuser PMMA) |
|                 |     | Impact resistant | IK04                                      |
| A               |     | Dimensions [mm]  | 596 x 296 x 90                            |