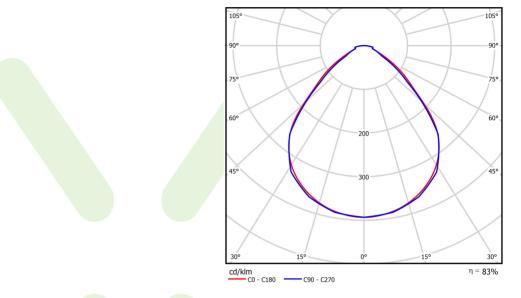

## Light and electrical data

| Light source                              | LED                                       |  |
|-------------------------------------------|-------------------------------------------|--|
| Luminous flux LED [lm]                    | 2617                                      |  |
| LED power [W]                             | 13,3                                      |  |
| Luminaire luminous flux [lm]              | 2223                                      |  |
| Power of luminaire [W]                    | 14,4                                      |  |
| Luminaire's light efficiency [lm/W]       | 154,4                                     |  |
| Color of the light [K]                    | 4000                                      |  |
| CRI                                       | >80                                       |  |
| SDCM (LED sources)                        | 3                                         |  |
| Beam angle [°]                            | (C0-C180) / (C90-C270) - 89° / 89°        |  |
| Photobiological risk class (IEC/EN 62471) | RG0                                       |  |
| Protection against electric shock         | I                                         |  |
| Protection degree                         | IP20/44                                   |  |
| Voltage                                   | 220240 V, 5060 Hz                         |  |
| Lifetime of LED sources [h]               | 100000 (1) / 147000 (2)                   |  |
| Lx/By                                     | L80/B10 (1) / L70/B50 (2)                 |  |
| Operating temperature range [°C]          | 5 ÷ 30                                    |  |
| Driver                                    | DIM DALI (EDD)                            |  |
| Power factor cos φ                        | >0,95                                     |  |
| Circuit load capacity                     | 14 (B10), 24 (B16), 22 (C10), 36<br>(C16) |  |