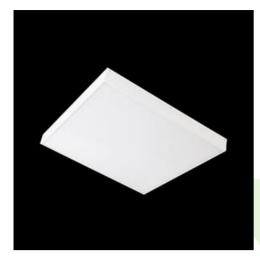

## **Description**

Luminary dedicated for module and suspended ceilings with the T24 grid, equipped with the highly efficient LED sources. Luminary body made from steel sheet, powder coated in white. Monolithic construction is the characteristic feature of the luminary (remaining in one-piece during exploitation process). Luminary available in PLX or Micro-PRM diffuser. Luminary dedicated for the public use structure.

| Mechanical data |   |   | Assembly         | mounted in module ceilings                |
|-----------------|---|---|------------------|-------------------------------------------|
|                 | 7 | В | Material         | steel sheet                               |
|                 |   |   | Color            | white                                     |
|                 | В |   | Diffuser         | Micro-PRM (micro-prismatic diffuser PMMA) |
|                 |   |   | Impact resistant | IK04                                      |
| A               | _ |   | Dimensions [mm]  | 1196 x 296 x 90                           |