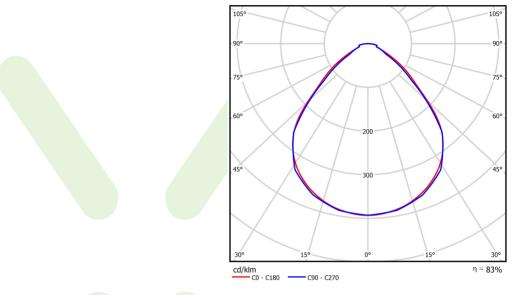

## A graph of light

## Light and electrical data

| Light source                              | LED                                       |
|-------------------------------------------|-------------------------------------------|
| Luminous flux LED [lm]                    | 9130                                      |
| LED power [W]                             | 46,8                                      |
| Luminaire luminous flux [lm]              | 7756                                      |
| Power of luminaire [W]                    | 49,1                                      |
| Luminaire's light efficiency [lm/W]       | 158                                       |
| Color of the light [K]                    | 4000                                      |
| CRI                                       | >80                                       |
| SDCM (LED sources)                        | 3                                         |
| Beam angle [°]                            | (C0-C180) / (C90-C270) - 89° / 89°        |
| Photobiological risk class (IEC/EN 62471) | RG0                                       |
| Protection against electric shock         | I                                         |
| Protection degree                         | IP20/44                                   |
| Voltage                                   | 220240 V, 5060 Hz                         |
| Lifetime of LED sources [h]               | 100000 (1) / 147000 (2)                   |
| Lx/By                                     | L80/B10 (1) / L70/B50 (2)                 |
| Operating temperature range [°C]          | 5 ÷ 30                                    |
| Driver                                    | DIM DALI (EDD)                            |
| Power factor cos φ                        | >0,95                                     |
| Circuit load capacity                     | 14 (B10), 23 (B16), 22 (C10), 35<br>(C16) |