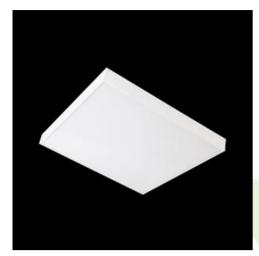

Product: AGAT LED 8800 MICRO-PRM E 840 / 1200x300

Index: 19.3038.0311.34

## **Description**

Luminary dedicated for module and suspended ceilings with the T24 grid, equipped with the highly efficient LED sources. Luminary body made from steel sheet, powder coated in white. Monolithic construction is the characteristic feature of the luminary (remaining in one-piece during exploitation process). Luminary available in PLX or Micro-PRM diffuser. Luminary dedicated for the public use structure.

| Mechanical data | Assembly         | mounted in module ceilings                |
|-----------------|------------------|-------------------------------------------|
|                 | Material         | steel sheet                               |
|                 | Color            | white                                     |
| B               | Diffuser         | Micro-PRM (micro-prismatic diffuser PMMA) |
| L               | Impact resistant | IK04                                      |
| A               | Weight [kg]      | 6,2                                       |
|                 | Dimensions [mm]  | 1196 x 296 x 90                           |