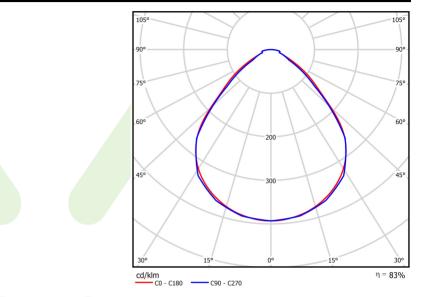

|  |
| Circuit load capacity                     | 15 (B10), 25 (B16), 24 (C10), 38<br>(C16) |  |



| Mechanical data | Assembly         | mounted in module ceilings                |
|-----------------|------------------|-------------------------------------------|
|                 | Material         | steel sheet                               |
|                 | Color            | white                                     |
| B               | Diffuser         | Micro-PRM (micro-prismatic diffuser PMMA) |
| L               | Impact resistant | IK04                                      |
| A               | Weight [kg]      | 6,2                                       |
|                 | Dimensions [mm]  | 1196 x 296 x 90                           |

## A graph of light