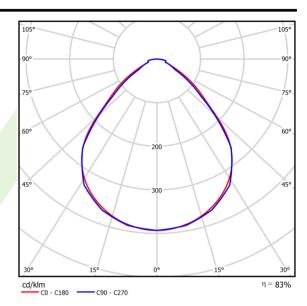

### Light and electrical data

| Light source                              | LED                                       |
|-------------------------------------------|-------------------------------------------|
| Luminous flux LED [lm]                    | 8811                                      |
| LED power [W]                             | 46,8                                      |
| Luminaire luminous flux [lm]              | 7485                                      |
| Power of luminaire [W]                    | 49,1                                      |
| Luminaire's light efficiency [lm/W]       | 152,4                                     |
| Color of the light [K]                    | 3000                                      |
| CRI                                       | >80                                       |
| SDCM (LED sources)                        | 3                                         |
| Beam angle [°]                            | (C0-C180) / (C90-C270) - 89° / 89°        |
| Photobiological risk class (IEC/EN 62471) | RG0                                       |
| Protection against electric shock         | I                                         |
| Protection degree                         | IP20/44                                   |
| Voltage                                   | 220240 V, 5060 Hz                         |
| Lifetime of LED sources [h]               | 100000 (1) / 147000 (2)                   |
| Lx/By                                     | L80/B10 (1) / L70/B50 (2)                 |
| Operating temperature range [°C]          | 5 ÷ 30                                    |
| Driver                                    | DIM DALI (EDD)                            |
| Power factor cos φ                        | >0,95                                     |
| Circuit load capacity                     | 14 (B10), 23 (B16), 22 (C10), 35<br>(C16) |

# A graph of light