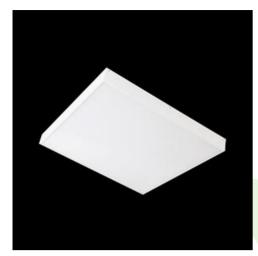

#### **Description**

Luminary dedicated for module and suspended ceilings with the T24 grid, equipped with the highly efficient LED sources. Luminary body made from steel sheet, powder coated in white. Monolithic construction is the characteristic feature of the luminary (remaining in one-piece during exploitation process). Luminary available in PLX or Micro-PRM diffuser. Luminary dedicated for the public use structure.

## Mechanical data

| Assembly         | mounted in module ceilings                |
|------------------|-------------------------------------------|
| Material         | steel sheet                               |
| Color            | white                                     |
| Diffuser         | Micro-PRM (micro-prismatic diffuser PMMA) |
| Impact resistant | IK04                                      |
| Weight [kg]      | 5,4                                       |
| Dimensions [mm]  | 596 x 596 x 90                            |