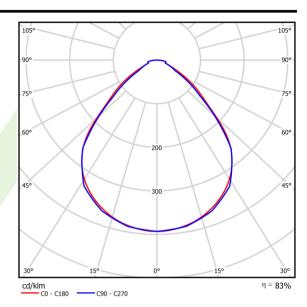

| standard on/off (E)                   |
| Power factor $\cos \phi$                  | >0,95                                 |
| Circuit load capacity                     | 16 (B10), 25 (B16), 26(C10), 42 (C16) |



## Mechanical data



| Assembly         | mounted in module ceilings                |
|------------------|-------------------------------------------|
| Material         | steel sheet                               |
| Color            | white                                     |
| Diffuser         | Micro-PRM (micro-prismatic diffuser PMMA) |
| Impact resistant | IK04                                      |
| Weight [kg]      | 5,26                                      |
| Dimensions [mm]  | 596 x 596 x 90                            |

# A graph of light