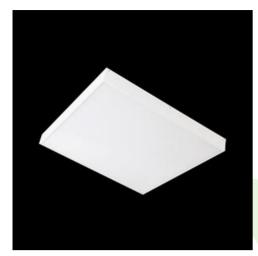

**Product:** AGAT LED 6600 MICRO-PRM E 830 / 600X600

Index: 19.3038.0184.34

### **Description**

Luminary dedicated for module and suspended ceilings with the T24 grid, equipped with the highly efficient LED sources. Luminary body made from steel sheet, powder coated in white. Monolithic construction is the characteristic feature of the luminary (remaining in one-piece during exploitation process). Luminary available in PLX or Micro-PRM diffuser. Luminary dedicated for the public use structure.

## Mechanical data

| Assembly         | mounted in module ceilings                |
|------------------|-------------------------------------------|
| Material         | steel sheet                               |
| Color            | white                                     |
| Diffuser         | Micro-PRM (micro-prismatic diffuser PMMA) |
| Impact resistant | IK04                                      |
| Weight [kg]      | 5,26                                      |
| Dimensions [mm]  | 596 x 596 x 90                            |