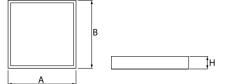

## Mechanical data

| Assembly         | mounted in module ceilings                |
|------------------|-------------------------------------------|
| Material         | steel sheet                               |
| Color            | white                                     |
| Diffuser         | Micro-PRM (micro-prismatic diffuser PMMA) |
| Impact resistant | IK04                                      |
| Weight [kg]      | 5,26                                      |
| Dimensions [mm]  | 596 x 596 x 90                            |