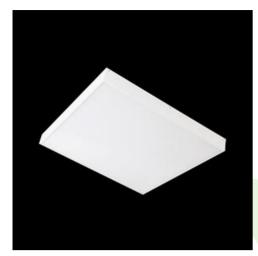

**Product: AGAT LED 6500 MICRO-PRM EDD 840 / 600X600** 

Index: 19.3038.0178.34

#### **Description**

Luminary dedicated for module and suspended ceilings with the T24 grid, equipped with the highly efficient LED sources. Luminary body made from steel sheet, powder coated in white. Monolithic construction is the characteristic feature of the luminary (remaining in one-piece during exploitation process). Luminary available in PLX or Micro-PRM diffuser. Luminary dedicated for the public use structure.

## Mechanical data

| Assembly         | mounted in module ceilings                |
|------------------|-------------------------------------------|
| Material         | steel sheet                               |
| Color            | white                                     |
| Diffuser         | Micro-PRM (micro-prismatic diffuser PMMA) |
| Impact resistant | IK04                                      |
| Weight [kg]      | 5,6                                       |
| Dimensions [mm]  | 596 x 596 x 90                            |