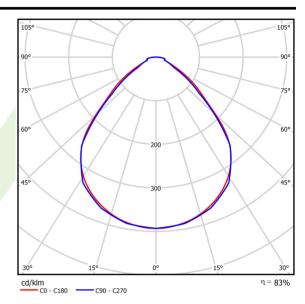

### Light and electrical data

| Light source                              | LED                                       |
|-------------------------------------------|-------------------------------------------|
| Luminous flux LED [lm]                    | 6543                                      |
| LED power [W]                             | 33,3                                      |
| Luminaire luminous flux [lm]              | 5558                                      |
| Power of luminaire [W]                    | 34,8                                      |
| Luminaire's light efficiency [lm/W]       | 159,7                                     |
| Color of the light [K]                    | 4000                                      |
| CRI                                       | >80                                       |
| SDCM (LED sources)                        | 3                                         |
| Beam angle [°]                            | (C0-C180) / (C90-C270) - 89° / 89°        |
| Photobiological risk class (IEC/EN 62471) | RG0                                       |
| Protection against electric shock         | I                                         |
| Protection degree                         | IP20/44                                   |
| Voltage                                   | 220240 V, 5060 Hz                         |
| Lifetime of LED sources [h]               | 100000 (1) / 147000 (2)                   |
| Lx/By                                     | L80/B10 (1) / L70/B50 (2)                 |
| Operating temperature range [°C]          | 5 ÷ 30                                    |
| Driver                                    | DIM DALI (EDD)                            |
| Power factor cos φ                        | >0,95                                     |
| Circuit load capacity                     | 17 (B10), 28 (B16), 26 (C10), 41<br>(C16) |