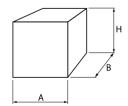

### Mechanical data

| Assembly        | mounted on wall  |
|-----------------|------------------|
| Material        | aluminum         |
| Color           | RAL 9005 (black) |
| Diffuser        | none             |
| Weight [kg]     | 0,65             |
| Dimensions [mm] | 120 x 120 x 120  |