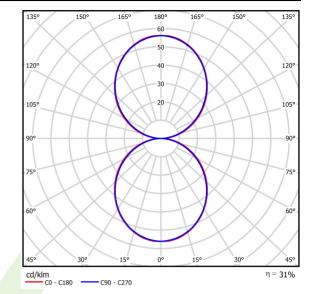

## Light and electrical data

| Light source                        | RETROFIT G9 (not included)             |
|-------------------------------------|----------------------------------------|
| Luminous flux LED [lm]              | depending on applied light source      |
| LED power [W]                       | depending on applied light source      |
| Luminaire luminous flux [lm]        | depending on applied light source      |
| Power of luminaire [W]              | depending on applied light source      |
| Luminaire's light efficiency [lm/W] | depending on applied light source      |
| Color of the light [K]              | depending on applied light source      |
| CRI                                 | depending on applied light source      |
| SDCM (LED sources)                  | depending on applied light source      |
| Beam angle [°]                      | (C0-C180) / (C90-C270) - 109° / 107,2° |
| Protection against electric shock   | I                                      |
| Protection degree                   | IP20                                   |
| Voltage                             | 220240 V, 5060 Hz                      |
| Lifetime of LED sources [h]         | depending on applied light source      |
| Lx/By                               | depending on applied light source      |
| Driver                              | none                                   |

# A graph of light