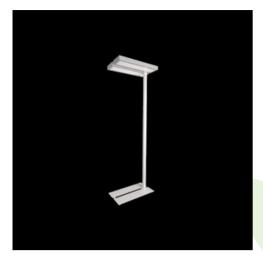

#### **Description**

Simple and modern design of this standing luminary makes it a perfect choice for offices, conference and lecture rooms, public buildings, hotels, boarding-houses, restaurants, cinemas, theatres. It gives interiors interesting, individual character. Housing of Eugen is made of aluminium, powder painted.

### Mechanical data

| Assembly         | for the ground                            |
|------------------|-------------------------------------------|
| Material         | aluminum                                  |
| Color            | RAL 9006 (gray, metallic, fine structure) |
| Diffuser         | Micro-PRM (micro-prismatic diffuser PMMA) |
| Impact resistant | IK04                                      |
| Dimensions [mm]  | 630 x 350 x 1904                          |