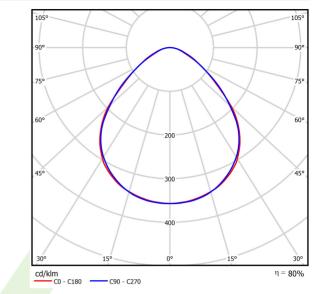

## Light and electrical data

| LED                                    |
|----------------------------------------|
| 4565                                   |
| 23,4                                   |
| 3658                                   |
| 24,7                                   |
| 148,1                                  |
| 4000                                   |
| >80                                    |
| 3                                      |
| (C0-C180) / (C90-C270) - 95,2° / 94,8° |
| I                                      |
| IP20                                   |
| 220240 V, 5060 Hz                      |
| 100000 (1) / 147000 (2)                |
| L80/B10 (1) / L70/B50 (2)              |
| 5 ÷ 30                                 |
| standard on/off (E)                    |
|                                        |
| >0,95                                  |
|                                        |

# A graph of light