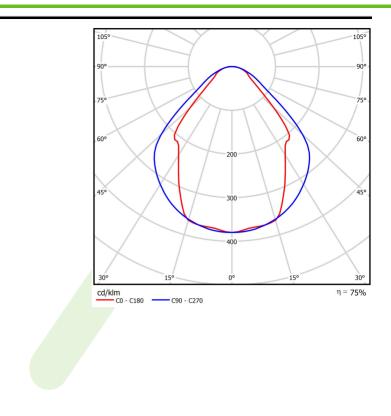

## A graph of light

Luminous flux tolerance +/- 10%. Power tolerance +/- 10%. Technical data may be changed. Photos of the luminaires may differ from reality. Date of last update: 23-12-2022