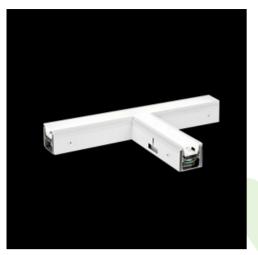

## Product: PATOS-LINE LED 6600 MICRO-PRM E 840 LINE-S / CONNECTOR TYPE-TB 600/600/600 Index: 19.0033.0211.34

## Description

Nowadays architectural lighting should embody an irreproachable style and high quality of lighting parameters. A luminaire is expected to be exceptional in respect of its design – simple and elegant. Patos is designed for lighting galleries, museums, offices, clubs, restaurants and hotels; it gives any interior individual modern character. Fitting designed for suspended plasterboard ceilings, adapted to befit the ceiling surface. Body made of aluminium profile, prismatic diffuser with very good light transmission coefficient and light diffusion parameters. Mounting should take place before the ceiling surface is finished. After the finishing work of the ceiling is ended, the diffuser is installed.