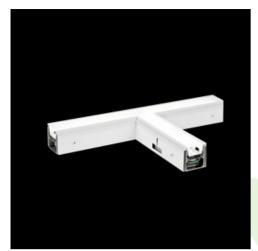

Product: PATOS-LINE LED 6600 PLX EDD 840 LINE-1S / CONNECTOR TYPE-TA 600/600/600

Index: 19.0033.0113.34

### **Product information**

Category Architectural luminaires Family PATOS LINE LED CONNECTOR T PATOS-LINE LED 6600 PLX EDD 840 LINE-1S / CONNECTOR TYPE-Name TA 600/600/600 19.0033.0113.34

#### Mechanical data

| Assembly           | mounted in plasterboard ceilings |
|--------------------|----------------------------------|
| Material           | steel sheet                      |
| Color              | white                            |
| Diffuser           | PLX (PMMA opal)                  |
| Impact resistant   | IK04                             |
| Dimensions [mm]    | 1126 x 602 x 83                  |
| Mounting hole [mm] | 1127 x 605 x 80                  |