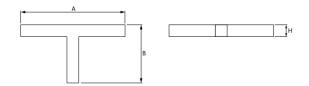

#### Mechanical data

| Assembly           | mounted in plasterboard ceilings |
|--------------------|----------------------------------|
| Material           | steel sheet                      |
| Color              | white                            |
| Diffuser           | PLX (PMMA opal)                  |
| Impact resistant   | IK04                             |
| Dimensions [mm]    | 1126 x 602 x 83                  |
| Mounting hole [mm] | 1127 x 605 x 80                  |