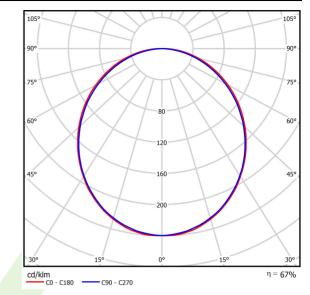

## Light and electrical data

| D<br>18<br>7                            |
|-----------------------------------------|
|                                         |
| 7                                       |
|                                         |
| 65                                      |
| 3                                       |
| 0,3                                     |
| 00                                      |
| )                                       |
|                                         |
| -C180) / (C90-C270) - 109° / 107,2°     |
|                                         |
| 0                                       |
| )240 V, 5060 Hz                         |
| 0000 (1) / 147000 (2)                   |
| 0/B10 (1) / L70/B50 (2)                 |
| ,,,,,,,,,,,,,,,,,,,,,,,,,,,,,,,,,,,,,,, |
| 30                                      |
| .,                                      |
| 30                                      |
| ֓֜֜֜֜֜֜֜֜֜֜֜֜֜֜֜֜֜֜֜֜֜֜֜֜֜֜֜֜֜֜֜֜֜֜֜֜   |

# A graph of light