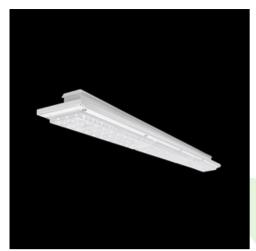

#### **Description**

Agaline 3R is a single linear luminaire designed for mounting on slings. The body is made of white powder-coated steel sheet. Optical system based on lenses providing different light distribution. High level of protection against penetration of dust and water - IP65. Agaline is an excellent solution for lighting industrial facilities and warehouses, but also finds application in offices, supermarkets and shops.

## Mechanical data

| Assembly         | surface mounted on slings               |
|------------------|-----------------------------------------|
| Material         | steel sheet                             |
| Color            | RAL 9016 (white)                        |
| Diffuser         | OPTICS (optical system based on lenses) |
| Impact resistant | IK04                                    |
| Dimensions [mm]  | 940 x 95 x 68                           |