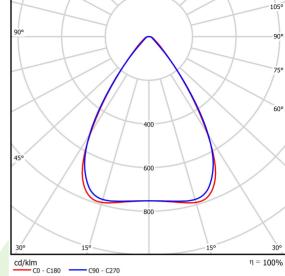

## Light and electrical data

| Light source                        | LED                                    |
|-------------------------------------|----------------------------------------|
| Luminous flux LED [lm]              | 10785                                  |
| LED power [W]                       | 70                                     |
| Luminaire luminous flux [lm]        | 10766                                  |
| Power of luminaire [W]              | 78                                     |
| Luminaire's light efficiency [lm/W] | 138                                    |
| Color of the light [K]              | 5000                                   |
| CRI                                 | >80                                    |
| SDCM (LED sources)                  | 3                                      |
| Beam angle [°]                      | (C0-C180) / (C90-C270) - 68,2° / 69,4° |
| Protection against electric shock   | I                                      |
| Protection degree                   | IP65                                   |
| Voltage                             | 220240 V, 5060 Hz                      |
| Lifetime of LED sources [h]         | >54000                                 |
| Lx/By                               | L80B10                                 |
| Operating temperature range [°C]    | 5 ÷ 30                                 |
| Driver                              | standard on/off (E)                    |
| Power factor cos φ                  | >0,95                                  |
| Circuit load capacity               | 14 (B10), 22 (B16), 14 (C10), 22 (C16) |

# A graph of light