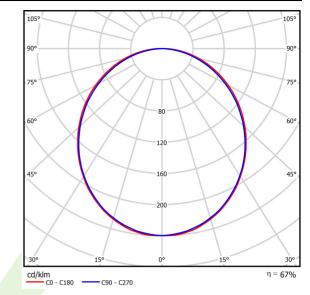

### Light and electrical data

| Light source                        | LED                                    |
|-------------------------------------|----------------------------------------|
| Luminous flux LED [lm]              | 4118                                   |
| LED power [W]                       | 25                                     |
| Luminaire luminous flux [lm]        | 2745                                   |
| Power of luminaire [W]              | 27                                     |
| Luminaire's light efficiency [lm/W] | 101,7                                  |
| Color of the light [K]              | 4000                                   |
| CRI                                 | >80                                    |
| SDCM (LED sources)                  | 3                                      |
| Beam angle [°]                      | (C0-C180) / (C90-C270) - 109° / 107,2° |
| Protection against electric shock   | 1                                      |
| Protection degree                   | IP44                                   |
| Voltage                             | 220240 V, 5060 Hz                      |
| Lifetime of LED sources [h]         | 50000                                  |
| Lx/By                               | L80/B10                                |
| Operating temperature range [°C]    | 5 ÷ 30                                 |
| Driver                              | standard on/off (E)                    |
| Power factor $\cos \phi$            | >0,95                                  |
| Circuit load capacity               | 22 (B10), 34 (B16), 33 (C10), 54 (C16) |

# A graph of light