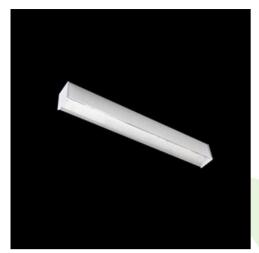

### **Description**

Light fitting made out of aluminium profile equipped with opal diffuser or MPRM and driver. X-LINE fittings are intended to be mounted on ceiling or pendants. In the family of X-LINE LED fittings modules of renowned brands are applied.

## Mechanical data

| Assembly         | directly mounted to ceiling construction or<br>surface mounted on slings |
|------------------|--------------------------------------------------------------------------|
| Material         | aluminum                                                                 |
| Color            | RAL 9005 (black)                                                         |
| Diffuser         | PLX (PMMA opal)                                                          |
| Impact resistant | IK04                                                                     |
| Weight [kg]      | 3,1                                                                      |
| Dimensions [mm]  | 1132 x 63 x 74                                                           |