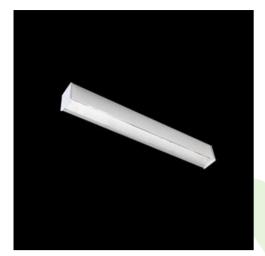

### **Description**

Light fitting made out of aluminium profile equipped with opal diffuser or MPRM and driver. X-LINE fittings are intended to be mounted on ceiling or pendants. In the family of X-LINE LED fittings modules of renowned brands are applied.

## Mechanical data

| Assembly         | directly mounted to ceiling construction or<br>surface mounted on slings |
|------------------|--------------------------------------------------------------------------|
| Material         | aluminum                                                                 |
| Color            | RAL 9016 (white)                                                         |
| Diffuser         | Micro-PRM (micro-prismatic diffuser PMMA)                                |
| Impact resistant | IK04                                                                     |
| Weight [kg]      | 3,1                                                                      |
| Dimensions [mm]  | 1132 x 63 x 74                                                           |