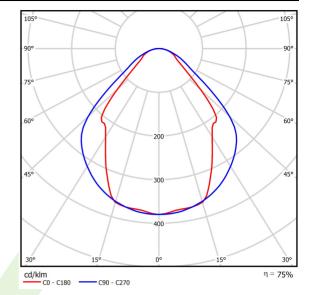

## Light and electrical data

| Light source                        | LED                                    |
|-------------------------------------|----------------------------------------|
| Luminous flux LED [lm]              | 4118                                   |
| LED power [W]                       | 25                                     |
| Luminaire luminous flux [lm]        | 3102                                   |
| Power of luminaire [W]              | 27                                     |
| Luminaire's light efficiency [lm/W] | 114,9                                  |
| Color of the light [K]              | 4000                                   |
| CRI                                 | >80                                    |
| SDCM (LED sources)                  | 3                                      |
| Beam angle [°]                      | (C0-C180) / (C90-C270) - 82,8° / 97,2° |
| Protection against electric shock   | I                                      |
| Protection degree                   | IP44                                   |
| Voltage                             | 220240 V, 5060 Hz                      |
| Lifetime of LED sources [h]         | 50000                                  |
| Lx/By                               | L80/B10                                |
| Operating temperature range [°C]    | 5 ÷ 30                                 |
| Driver                              | standard on/off (E)                    |
| Power factor cos φ                  | >0,95                                  |
| Circuit load capacity               | 22 (B10), 34 (B16), 33 (C10), 54 (C16) |