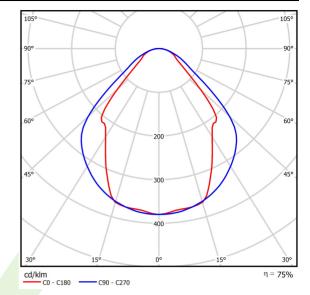

### Light and electrical data

| Light source                        | LED                                    |
|-------------------------------------|----------------------------------------|
| Luminous flux LED [lm]              | 4118                                   |
| LED power [W]                       | 25                                     |
| Luminaire luminous flux [lm]        | 3102                                   |
| Power of luminaire [W]              | 27                                     |
| Luminaire's light efficiency [lm/W] | 114,9                                  |
| Color of the light [K]              | 4000                                   |
| CRI                                 | >80                                    |
| SDCM (LED sources)                  | 3                                      |
| Beam angle [°]                      | (C0-C180) / (C90-C270) - 82,8° / 97,2° |
| Protection against electric shock   | I                                      |
| Protection degree                   | IP44                                   |
| Voltage                             | 220240 V, 5060 Hz                      |
| Lifetime of LED sources [h]         | 50000                                  |
| Lx/By                               | L80/B10                                |
| Operating temperature range [°C]    | 5 ÷ 30                                 |
| Driver                              | standard on/off (E)                    |
| Power factor cos φ                  | >0,95                                  |
| Circuit load capacity               | 22 (B10), 34 (B16), 33 (C10), 54 (C16) |

## A graph of light