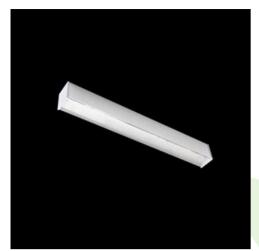

### **Description**

Light fitting made out of aluminium profile equipped with opal diffuser or MPRM and driver. X-LINE fittings are intended to be mounted on ceiling or pendants. In the family of X-LINE LED fittings modules of renowned brands are applied.

# Mechanical data

| Assembly         | directly mounted to ceiling construction or<br>surface mounted on slings |
|------------------|--------------------------------------------------------------------------|
| Material         | aluminum                                                                 |
| Color            | RAL 9005 (black)                                                         |
| Diffuser         | Micro-PRM (micro-prismatic diffuser PMMA)                                |
| Impact resistant | IK04                                                                     |
| Weight [kg]      | 3,1                                                                      |
| Dimensions [mm]  | 1132 x 63 x 74                                                           |