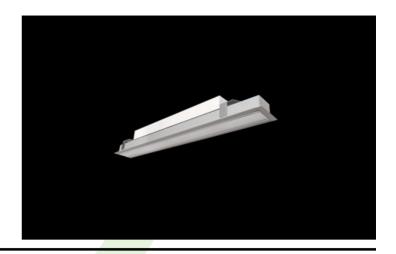

#### **Recessed luminaires**

Luminaire made of aluminium profile. Compared to traditional X-Line G/K LED, the size has been reduced and the structure enclosed in a narrower profile, which allows a more elegant aspect of the product. X-Line Slim Recessed uses an opaline Micro PRM diffuser. All this makes it possible to adjust light and create lighting systems, easing the creation of a comfortable view of indoor spaces and their aesthetics. X-Line Slim Recessed is designed for built-in installation on ceilings.