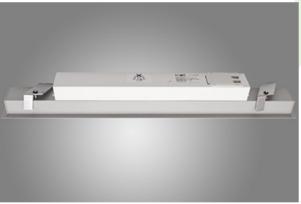

#### **Recessed luminaires**

Luminaire made of aluminium profile. Compared to traditional X-Line G/K LED, the size has been reduced and the structure enclosed in a narrower profile, which allows a more elegant aspect of the product. X-Line Slim Recessed uses an opaline Micro PRM diffuser. All this makes it possible to adjust light and create lighting systems, easing the creation of a comfortable view of indoor spaces and their aesthetics. X-Line Slim Recessed is designed for built-in installation on ceilings.

# Light and electrical features:

| Light source                     | LED                                     |
|----------------------------------|-----------------------------------------|
| Voltage                          | 220240 V, 5060 Hz                       |
| Lifetime of LED sources [h]      | 100000 (1) / 147000 (2)/50000           |
| Lx/By                            | L80/B10 (1) / L70/B10 (2)/L80/B10       |
| CRI                              | >80                                     |
| SDCM (LED sources)               | 3                                       |
| Operating temperature range [°C] | 5 ÷ 30                                  |
| Driver                           | standard on/off (E)<br>DIM DALI (EDD) * |
| Power factor cos φ               | >0,9                                    |