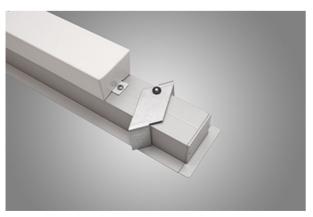

#### **Recessed luminaires**

Luminaire made of aluminium profile. Compared to traditional X-Line G/K LED, the size has been reduced and the structure enclosed in a narrower profile, which allows a more elegant aspect of the product. X-Line Slim Recessed uses an opaline Micro PRM diffuser. All this makes it possible to adjust light and create lighting systems, easing the creation of a comfortable view of indoor spaces and their aesthetics. X-Line Slim Recessed is designed for built-in installation on ceilings.

### **Mechanical features:**

| Assembly | mounted in plasterboard ceilings          |
|----------|-------------------------------------------|
| Material | aluminum                                  |
| Color    | RAL 9016 (white)                          |
| Diffuser | Micro-PRM (micro-prismatic diffuser PMMA) |