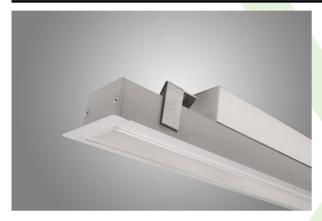

#### **Recessed luminaires**

Luminaire made of aluminium profile. Compared to traditional X-Line G/K LED, the size has been reduced and the structure enclosed in a narrower profile, which allows a more elegant aspect of the product. X-Line Slim Recessed uses an opaline Micro PRM diffuser. All this makes it possible to adjust light and create lighting systems, easing the creation of a comfortable view of indoor spaces and their aesthetics. X-Line Slim Recessed is designed for built-in installation on ceilings.

### **Mechanical features:**

| Assembly | mounted in plasterboard ceilings          |
|----------|-------------------------------------------|
| Material | aluminum                                  |
| Color    | RAL 9016 (white)                          |
| Diffuser | Micro-PRM (micro-prismatic diffuser PMMA) |