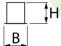

### Main parameters:

| Name                                        | Luminous flux LED [lm]  | Power of luminaire [W] | Color [K]   | Dimensions A x B x H [mm] |
|---------------------------------------------|-------------------------|------------------------|-------------|---------------------------|
| X-LINE SLIM RECESSED LED 4400               | 4406 / 4565             | 24,7                   | 3000 / 4000 | 1160 x 70 x 75            |
| X-LINE SLIM RECESSED LED 4400 TUNABLE WHITE | 4304÷4574 (2700÷6500 K) | 32                     | 2700 ÷ 6500 | 1160 x 70 x 75            |
| X-LINE SLIM RECESSED LED 5500               | 5526 / 5727             | 30,5                   | 3000 / 4000 | 1441 x 70 x 75            |

## **Technical drawing:**