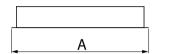

### Main parameters:

| Name                                        | Luminous flux LED [lm]  | Power of luminaire [W] | Color [K]   | Dimensions A x B x H [mm] |
|---------------------------------------------|-------------------------|------------------------|-------------|---------------------------|
| X-LINE SLIM RECESSED LED 4400               | 4406 / 4565             | 24,7                   | 3000 / 4000 | 1160 x 70 x 75            |
| X-LINE SLIM RECESSED LED 4400 TUNABLE WHITE | 4304÷4574 (2700÷6500 K) | 32                     | 2700 ÷ 6500 | 1160 x 70 x 75            |
| X-LINE SLIM RECESSED LED 5500               | 5526 / 5727             | 30,5                   | 3000 / 4000 | 1441 x 70 x 75            |

## **Technical drawing:**