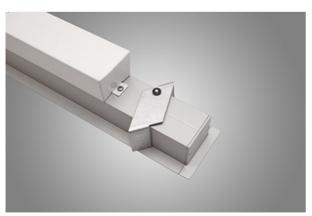

#### **Tunable White luminaires**

Luminaire made of aluminium profile. Compared to traditional X-Line G/K LED, the size has been reduced and the structure enclosed in a narrower profile, which allows a more elegant aspect of the product. X-Line Slim Recessed uses an opaline Micro PRM diffuser. All this makes it possible to adjust light and create lighting systems, easing the creation of a comfortable view of indoor spaces and their aesthetics. X-Line Slim Recessed is designed for built-in installation on ceilings. The luminaire is equipped with LED modules adjusted to regulate the color temperature of light in the range from 2700 K to 6500 K.

## **Mechanical features:**

| Assembly | mounted in plasterboard ceilings          |
|----------|-------------------------------------------|
| Material | aluminum                                  |
| Color    | RAL 9016 (white)                          |
| Diffuser | Micro-PRM (micro-prismatic diffuser PMMA) |