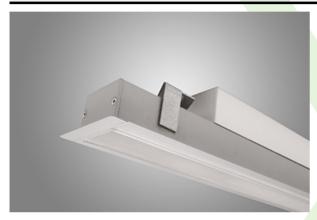

#### **Tunable White luminaires**

Luminaire made of aluminium profile. Compared to traditional X-Line G/K LED, the size has been reduced and the structure enclosed in a narrower profile, which allows a more elegant aspect of the product. X-Line Slim Recessed uses an opaline Micro PRM diffuser. All this makes it possible to adjust light and create lighting systems, easing the creation of a comfortable view of indoor spaces and their aesthetics. X-Line Slim Recessed is designed for built-in installation on ceilings. The luminaire is equipped with LED modules adjusted to regulate the color temperature of light in the range from 2700 K to 6500 K.

## **Mechanical features:**

| Assembly | mounted in plasterboard ceilings          |
|----------|-------------------------------------------|
| Material | aluminum                                  |
| Color    | RAL 9016 (white)                          |
| Diffuser | Micro-PRM (micro-prismatic diffuser PMMA) |