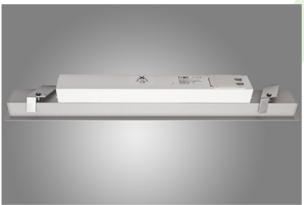

#### **Tunable White luminaires**

Luminaire made of aluminium profile. Compared to traditional X-Line G/K LED, the size has been reduced and the structure enclosed in a narrower profile, which allows a more elegant aspect of the product. X-Line Slim Recessed uses an opaline Micro PRM diffuser. All this makes it possible to adjust light and create lighting systems, easing the creation of a comfortable view of indoor spaces and their aesthetics. X-Line Slim Recessed is designed for built-in installation on ceilings. The luminaire is equipped with LED modules adjusted to regulate the color temperature of light in the range from 2700 K to 6500 K.

# Light and electrical features:

| Light source                     | LED               |  |
|----------------------------------|-------------------|--|
| Voltage                          | 220240 V, 5060 Hz |  |
| Lifetime of LED sources [h]      | 50000             |  |
| Lx/By                            | L80/B10           |  |
| CRI                              | >80               |  |
| SDCM (LED sources)               | 3                 |  |
| Operating temperature range [°C] | 5 ÷ 30            |  |
| Driver                           | DIM DALI (EDD)    |  |
| Power factor cos φ               | >0,9              |  |