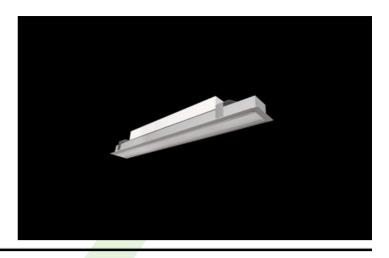

# X-LINE SLIM RECESSED LED LINE TUNABLE WHITE

**Tunable White luminaires** 

Luminaire made of aluminium profile. Compared to traditional X-Line G/K LED, the size has been reduced and the structure enclosed in a narrower profile, which allows a more elegant aspect of the product. X-Line Slim Recessed uses an opaline Micro PRM diffuser. All this makes it possible to adjust light and create lighting systems, easing the creation of a comfortable view of indoor spaces and their aesthetics. X-Line Slim Recessed is designed for built-in installation on ceilings. The luminaries are adjusted to be linked together with specially designed connectors, which provide great freedom in arranging elements of the system as well as great functionality. The luminaire is equipped with LED modules adjusted to regulate the color temperature of light in the range from 2700 K to 6500 K.

### Main parameters:

|                                                  |                            | Power of luminaire |                |                                    |
|--------------------------------------------------|----------------------------|--------------------|----------------|------------------------------------|
| Name                                             | Luminous flux LED [lm]     | [W]                | Color [K]      | Dimensions A x B x H [mm]          |
| X-LINE SLIM RECESSED LED LINE 4400 TUNABLE WHITE | 4304÷4574 (2700÷6500<br>K) | 32                 | 2700 ÷<br>6500 | 1148 x 70 x 75 / 1136 x 70 x<br>75 |

#### Mechanical features:

| Assembly | mounted in plasterboard ceilings          |
|----------|-------------------------------------------|
| Material | aluminum                                  |
| Color    | RAL 9016 (white)                          |
| Diffuser | Micro-PRM (micro-prismatic diffuser PMMA) |