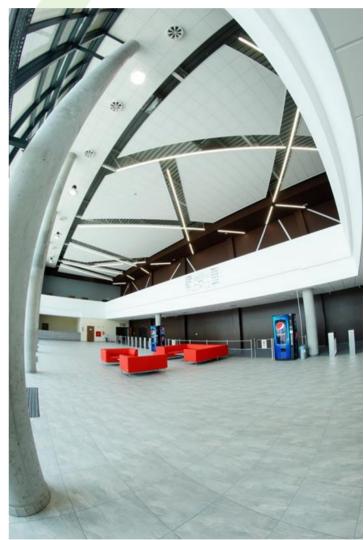

### X-LINE LED COMPACT

#### Compact









Light fitting made out of aluminium profile equipped with opal diffuser or MPRM and driver. X-LINE fittings are intended to be mounted on ceiling or pendants. In the family of X-LINE LED fittings modules of renowned brands are applied.



Trade Fair and Exhibition Center, Bydgoszcz

















## Main parameters:

| Name                    | Luminous flux LED [lm] | Power of luminaire [W] | Color [K]   | Dimensions A x B x H [mm]       |
|-------------------------|------------------------|------------------------|-------------|---------------------------------|
| X-LINE LED COMPACT 2000 | 2302                   | 14                     | 4000        | 572 x 63 x 74                   |
| X-LINE LED COMPACT 2600 | 2617 / 2590 / 2877     | 14 / 16,5              | 4000 / 3000 | 1132 x 63 x 74 / 1412 x 63 x 74 |
| X-LINE LED COMPACT 4000 | 4118                   | 27                     | 4000        | 1132 x 63 x 74 / 1412 x 63 x 74 |
| X-LINE LED COMPACT 5500 | 5200 / 5777            | 32                     | 3000 / 4