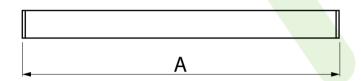

## Main parameters:

| Name                    | Luminous flux LED [lm] | Power of luminaire [W] | Color [K]   | Dimensions A x B x H [mm]       |
|-------------------------|------------------------|------------------------|-------------|---------------------------------|
| X-LINE LED COMPACT 2000 | 2302                   | 14                     | 4000        | 572 x 63 x 74                   |
| X-LINE LED COMPACT 2600 | 2617 / 2590 / 2877     | 14 / 16,5              | 4000 / 3000 | 1132 x 63 x 74 / 1412 x 63 x 74 |
| X-LINE LED COMPACT 4000 | 4118                   | 27                     | 4000        | 1132 x 63 x 74 / 1412 x 63 x 74 |
| X-LINE LED COMPACT 5500 | 5200 / 5777            | 32                     | 3000 / 4000 | 1412 x 63 x 74                  |
| X-LINE LED COMPACT 6000 | 6240                   | 43                     | 4000        | 1412 x 63 x 74                  |

## **Technical drawing:**