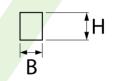

## Main parameters:

| Name                    | Luminous flux LED [lm] | Power of luminaire [W] | Color [K]   | Dimensions A x B x H [mm]       |
|-------------------------|------------------------|------------------------|-------------|---------------------------------|
| X-LINE LED COMPACT 2000 | 2302                   | 14                     | 4000        | 572 x 63 x 74                   |
| X-LINE LED COMPACT 2600 | 2617 / 2590 / 2877     | 14 / 16,5              | 4000 / 3000 | 1132 x 63 x 74 / 1412 x 63 x 74 |
| X-LINE LED COMPACT 4000 | 4118                   | 27                     | 4000        | 1132 x 63 x 74 / 1412 x 63 x 74 |
| X-LINE LED COMPACT 5500 | 5200 / 5777            | 32                     | 3000 / 4000 | 1412 x 63 x 74                  |
| X-LINE LED COMPACT 6000 | 6240                   | 43                     | 4000        | 1412 x 63 x 74                  |

## **Technical drawing:**