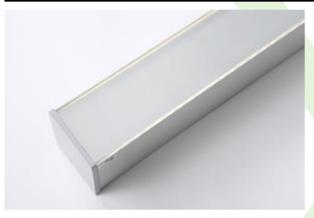

#### Compact

Light fitting made out of aluminium profile equipped with opal diffuser or MPRM and driver. X-LINE fittings are intended to be mounted on ceiling or pendants. In the family of X-LINE LED fittings modules of renowned brands are applied.

## **Mechanical features:**

| Assembly | directly mounted to ceiling construction or surface mounted on slings |  |
|----------|-----------------------------------------------------------------------|--|
| Material | aluminum                                                              |  |
| Color    | anodised aluminum<br>RAL 9005 (black)<br>RAL 9016 (white) *           |  |
| Diffuser | Micro-PRM (micro-prismatic diffuser PMMA)<br>PLX (PMMA opal)          |  |