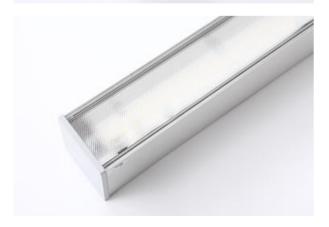

#### Compact

Light fitting made out of aluminium profile equipped with opal diffuser or MPRM and driver. X-LINE fittings are intended to be mounted on ceiling or pendants. In the family of X-LINE LED fittings modules of renowned brands are applied.

## **Mechanical features:**

| Assembly | directly mounted to ceiling construction or surface mounted on slings |  |
|----------|-----------------------------------------------------------------------|--|
| Material | aluminum                                                              |  |
| Color    | anodised aluminum<br>RAL 9005 (black)<br>RAL 9016 (white) *           |  |
| Diffuser | Micro-PRM (micro-prismatic diffuser PMMA)<br>PLX (PMMA opal)          |  |