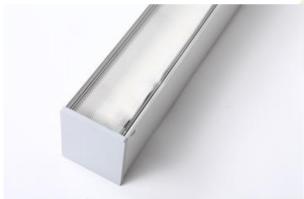

#### Compact

Light fitting made out of aluminium profile equipped with opal diffuser or MPRM and driver. X-LINE fittings are intended to be mounted on ceiling or pendants. In the family of X-LINE LED fittings modules of renowned brands are applied.

## **Mechanical features:**

| Assembly | directly mounted to ceiling construction or surface mounted on slings |  |
|----------|-----------------------------------------------------------------------|--|
| Material | aluminum                                                              |  |
| Color    | anodised aluminum<br>RAL 9005 (black)<br>RAL 9016 (white) *           |  |
| Diffuser | Micro-PRM (micro-prismatic diffuser PMMA)<br>PLX (PMMA opal)          |  |