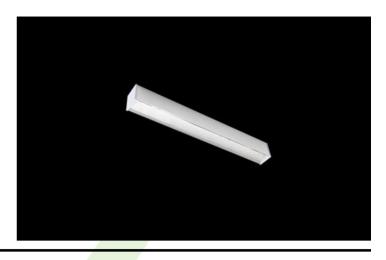

#### **Tunable White luminaires**

Light fitting made out of aluminium profile equipped with opal diffuser or MPRM and driver.X-LINE fittings are intended to be mounted on ceiling or pendants. In the family of X-LINE LED fittings modules of renowned brands are applied. The luminaire is equipped with LED modules adjusted to regulate the color temperature of light in the range from 2700 K to 6500 K.

## Main parameters:

| Name                          | Luminous flux LED [Im]  | Power of luminaire [W] | Color [K]   | Dimensions A x B x H [mm] |
|-------------------------------|-------------------------|------------------------|-------------|---------------------------|
| X-LINE LED 4400 TUNABLE WHITE | 4304÷4574 (2700÷6500 K) | 30÷32 (6500÷2700 K)    | 2700 ÷ 6500 | 1132 x 63 x 74            |
| X-LINE LED 8800 TUNABLE WHITE | 8608÷9148 (2700÷6500 K) | 60÷64 (6500÷2700 K)    | 2700 ÷ 6500 | 2252 x 63 x 74            |