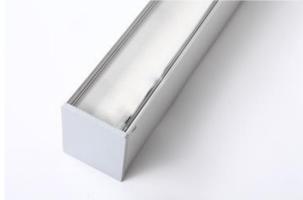

#### **Tunable White luminaires**

Light fitting made out of aluminium profile equipped with opal diffuser or MPRM and driver.X-LINE fittings are intended to be mounted on ceiling or pendants. In the family of X-LINE LED fittings modules of renowned brands are applied. The luminaire is equipped with LED modules adjusted to regulate the color temperature of light in the range from 2700 K to 6500 K.

## **Mechanical features:**

| Assembly | directly mounted to ceiling construction or surface mounted on slings |
|----------|-----------------------------------------------------------------------|
| Material | aluminum                                                              |
| Color    | anodised aluminum                                                     |
| Diffuser | Micro-PRM (micro-prismatic diffuser PMMA) PLX (PMMA opal)             |