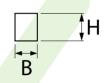

## Main parameters:

| Name                          | Luminous flux LED [Im]  | Power of luminaire [W] | Color [K]   | Dimensions A x B x H [mm] |
|-------------------------------|-------------------------|------------------------|-------------|---------------------------|
| X-LINE LED 4400 TUNABLE WHITE | 4304÷4574 (2700÷6500 K) | 30÷32 (6500÷2700 K)    | 2700 ÷ 6500 | 1132 x 63 x 74            |
| X-LINE LED 8800 TUNABLE WHITE | 8608÷9148 (2700÷6500 K) | 60÷64 (6500÷2700 K)    | 2700 ÷ 6500 | 2252 x 63 x 74            |

## **Technical drawing:**