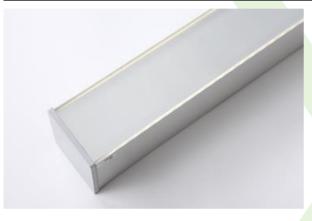

#### **Tunable White luminaires**

Light fitting made out of aluminium profile equipped with opal diffuser or MPRM and driver.X-LINE fittings are intended to be mounted on ceiling or pendants. In the family of X-LINE LED fittings modules of renowned brands are applied. The luminaire is equipped with LED modules adjusted to regulate the color temperature of light in the range from 2700 K to 6500 K.

## **Mechanical features:**

| Assembly | directly mounted to ceiling construction or surface mounted on slings |
|----------|-----------------------------------------------------------------------|
| Material | aluminum                                                              |
| Color    | anodised aluminum                                                     |
| Diffuser | Micro-PRM (micro-prismatic diffuser PMMA) PLX (PMMA opal)             |