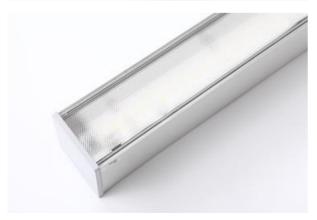

#### **Tunable White luminaires**

Light fitting made out of aluminium profile equipped with opal diffuser or MPRM and driver.X-LINE fittings are intended to be mounted on ceiling or pendants. In the family of X-LINE LED fittings modules of renowned brands are applied. The luminaire is equipped with LED modules adjusted to regulate the color temperature of light in the range from 2700 K to 6500 K.

## **Mechanical features:**

| Assembly | directly mounted to ceiling construction or surface mounted on slings |
|----------|-----------------------------------------------------------------------|
| Material | aluminum                                                              |
| Color    | anodised aluminum                                                     |
| Diffuser | Micro-PRM (micro-prismatic diffuser PMMA) PLX (PMMA opal)             |