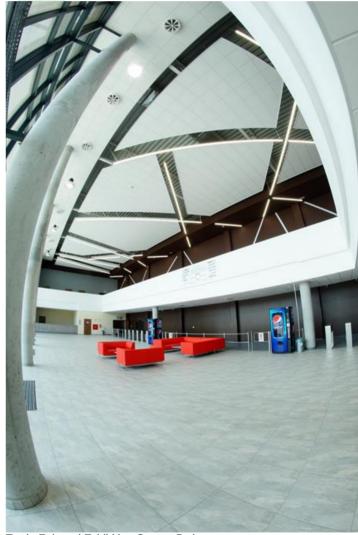

### X-LINE LED TUNABLE WHITE

#### **Tunable White luminaires**









Light fitting made out of aluminium profile equipped with opal diffuser or MPRM and driver.X-LINE fittings are intended to be mounted on ceiling or pendants. In the family of X-LINE LED fittings modules of renowned brands are applied. The luminaire is equipped with LED modules adjusted to regulate the color temperature of light in the range from 2700 K to 6500 K.



Trade Fair and Exhibition Center, Bydgoszcz

















## Main parameters:

| Name                          | Luminous flux LED [Im]  | Power of luminaire [W] | Color [K]   | Dimensions A x B x H [mm] |
|-------------------------------|-------------------------|------------------------|-------------|---------------------------|
| X-LINE LED 4400 TUNABLE WHITE | 4304÷4574 (2700÷6500 K) | 30÷32 (6500÷2700 K)    | 2700 ÷ 6500 | 1132 x 63 x 74            |
| X-LINE LED 8800 TUNABLE WHITE | 8608÷9148 (2700÷6500 K) | 60÷64 (6500÷2700 K)    | 2700 ÷ 6500 | 2252 x 63 x 74            |

## **Technical drawing:**





# Light and electrical features:

| Light source                     | LED               |
|----------------------------------|-------------------|
| Voltage