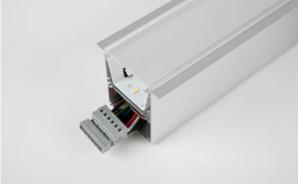

#### **Recessed luminaires**

The group of X-line luminaries is made of aluminum profile with opal diffuser or micro-prismatic diffuser. The luminaries may be joined with special connectors providing great freedom in arranging elements of the system and its functionality.

## **Mechanical features:**

| Assembly | mounted in plasterboard ceilings                             |
|----------|--------------------------------------------------------------|
| Material | aluminum                                                     |
| Color    | anodised aluminum                                            |
| Diffuser | Micro-PRM (micro-prismatic diffuser PMMA)<br>PLX (PMMA opal) |