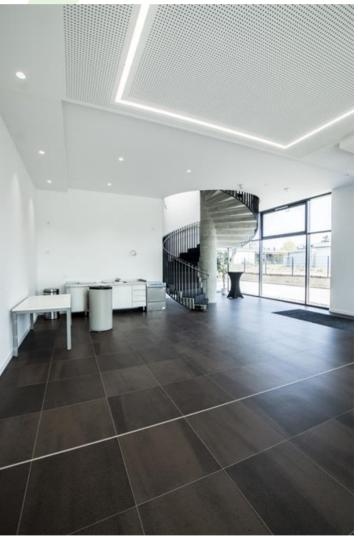

#### **Recessed luminaires**

The group of X-line luminaries is made of aluminum profile with opal diffuser or micro-prismatic diffuser. The luminaries may be joined with special connectors providing great freedom in arranging elements of the system and its functionality.