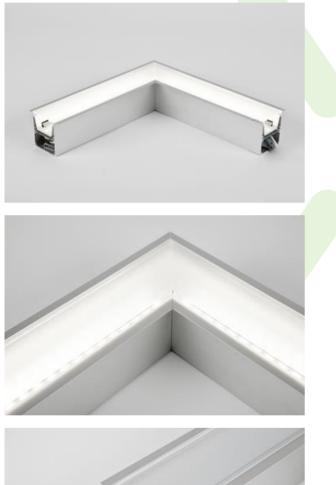

#### **Recessed luminaires**

The group of X-line luminaries is made of aluminum profile with opal diffuser or micro-prismatic diffuser. The luminaries may be joined with special connectors providing great freedom in arranging elements of the system and its functionality.