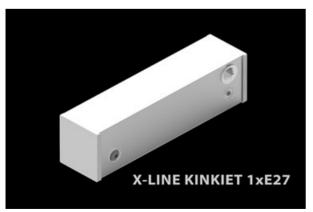

#### X-LINE E27

#### **Surface mounted luminaires**

Luminaire for replaceable sources with a popular E27 base made of aluminum profile equipped with a opal diffuser. Installation depending on the version is ceiling mounted (X-Line Surface) or on the wall (X-Line Kinkiet). The luminaire must be equipped with a Parathome Stick source for the E27 base.

## Main parameters:

| Name                    | Luminous flux LED [lm]            | Power of luminaire [W]            | Color [K]                         | Dimensions A x B x H<br>[mm] |
|-------------------------|-----------------------------------|-----------------------------------|-----------------------------------|------------------------------|
| X-LINE WALL 1xE27       | depending on applied light source | depending on applied light source | depending on applied light source | 250 x 63 x 74                |
| X-LINE SURFACE<br>1xE27 | depending on applied light source | depending on applied light source | depending on applied light source | 250 x 63 x 74                |