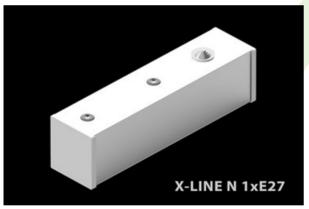

#### X-LINE E27

#### **Surface mounted luminaires**

Luminaire for replaceable sources with a popular E27 base made of aluminum profile equipped with a opal diffuser. Installation depending on the version is ceiling mounted (X-Line Surface) or on the wall (X-Line Kinkiet). The luminaire must be equipped with a Parathome Stick source for the E27 base.

## Main parameters:

| Name                    | Luminous flux LED [lm]            | Power of luminaire [W]            | Color [K]                         | Dimensions A x B x H<br>[mm] |
|-------------------------|-----------------------------------|-----------------------------------|-----------------------------------|------------------------------|
| X-LINE WALL 1xE27       | depending on applied light source | depending on applied light source | depending on applied light source | 250 x 63 x 74                |
| X-LINE SURFACE<br>1xE27 | depending on applied light source | depending on applied light source | depending on applied light source | 250 x 63 x 74                |