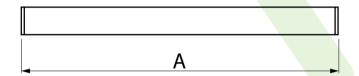

## Main parameters:

| Name                    | Luminous flux LED [lm]            | Power of luminaire [W]            | Color [K]                         | Dimensions A x B x H<br>[mm] |
|-------------------------|-----------------------------------|-----------------------------------|-----------------------------------|------------------------------|
| X-LINE WALL 1xE27       | depending on applied light source | depending on applied light source | depending on applied light source | 250 x 63 x 74                |
| X-LINE SURFACE<br>1xE27 | depending on applied light source | depending on applied light source | depending on applied light source | 250 x 63 x 74                |

# **Technical drawing:**