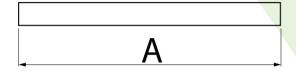

### Main parameters:

| Name                            | Luminous flux LED [lm]  | Power of luminaire [W] | Color [K]   | Dimensions A x B x H [mm] |
|---------------------------------|-------------------------|------------------------|-------------|---------------------------|
| X-WALL R LED 2200 TUNABLE WHITE | 2157÷2275 (2700÷6500 K) | 16                     | 2700 ÷ 6500 | 580 x 56 x 60             |
| X-WALL R LED 3300 TUNABLE WHITE | 3228÷3430 (2700÷6500 K) | 19,2                   | 2700 ÷ 6500 | 862 x 56 x 60             |
| X-WALL R LED 4400 TUNABLE WHITE | 4304÷4574 (2700÷6500 K) | 32                     | 2700 ÷ 6500 | 1140 x 56 x 60            |
| X-WALL R LED 5500 TUNABLE WHITE | 5380÷5717 (2700÷6500 K) | 30,5                   | 2700 ÷ 6500 | 1424 x 56 x 60            |

# **Technical drawing:**