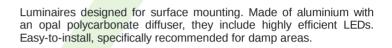

## **Mechanical features:**

| Assembly | mounted on wall               |
|----------|-------------------------------|
| Material | aluminum                      |
| Color    | anodised aluminum             |
| Diffuser | PC (opalescent polycarbonate) |