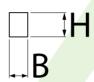

### Main parameters:

| Name                            | Luminous flux LED [lm]  | Power of luminaire [W] | Color [K]   | Dimensions A x B x H [mm] |
|---------------------------------|-------------------------|------------------------|-------------|---------------------------|
| X-WALL R LED 2200 TUNABLE WHITE | 2157÷2275 (2700÷6500 K) | 16                     | 2700 ÷ 6500 | 580 x 56 x 60             |
| X-WALL R LED 3300 TUNABLE WHITE | 3228÷3430 (2700÷6500 K) | 19,2                   | 2700 ÷ 6500 | 862 x 56 x 60             |
| X-WALL R LED 4400 TUNABLE WHITE | 4304÷4574 (2700÷6500 K) | 32                     | 2700 ÷ 6500 | 1140 x 56 x 60            |
| X-WALL R LED 5500 TUNABLE WHITE | 5380÷5717 (2700÷6500 K) | 30,5                   | 2700 ÷ 6500 | 1424 x 56 x 60            |

# **Technical drawing:**