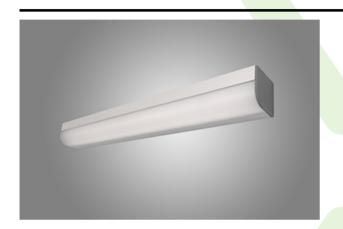

#### X-WALL R LED TUNABLE WHITE

#### **Tunable White luminaires**

### Main parameters:

| Name                            | Luminous flux LED [lm]  | Power of luminaire [W] | Color [K]   | Dimensions A x B x H [mm] |
|---------------------------------|-------------------------|------------------------|-------------|---------------------------|
| X-WALL R LED 2200 TUNABLE WHITE | 2157÷2275 (2700÷6500 K) | 16                     | 2700 ÷ 6500 | 580 x 56 x 60             |
| X-WALL R LED 3300 TUNABLE WHITE | 3228÷3430 (2700÷6500 K) | 19,2                   | 2700 ÷ 6500 | 862 x 56 x 60             |
| X-WALL R LED 4400 TUNABLE WHITE | 4304÷4574 (2700÷6500 K) | 32                     | 2700 ÷ 6500 | 1140 x 56 x 60            |
| X-WALL R LED 5500 TUNABLE WHITE | 5380÷5717 (2700÷6500 K) | 30,5                   | 2700 ÷ 6500 | 1424 x 56 x 60            |

## **Mechanical features:**

| Assembly | mounted on wall               |
|----------|-------------------------------|
| Material | aluminum                      |
| Color    | anodised aluminum             |
| Diffuser | PC (opalescent polycarbonate) |