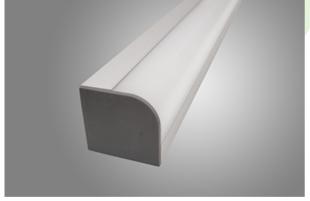

## **Mechanical features:**

| Assembly | mounted on wall               |
|----------|-------------------------------|
| Material | aluminum                      |
| Color    | anodised aluminum             |
| Diffuser | PC (opalescent polycarbonate) |