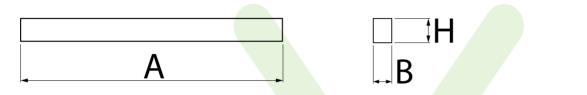

#### Main parameters:

| Name                       | Luminous flux LED [lm] | Power of luminaire [W] | Color [K]   | Dimensions A x B x H [mm] |
|----------------------------|------------------------|------------------------|-------------|---------------------------|
| X-WALL K9 LED COMPACT 2000 | 1994 / 2302            | 14                     | 3000 / 4000 | 575 x 50 x 60             |

# **Technical drawing:**