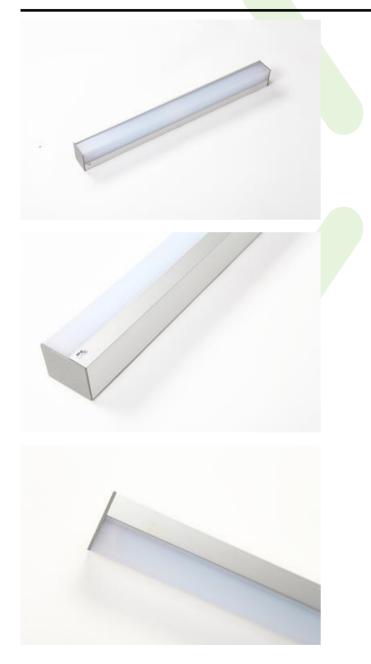

# X-WALL K9 LED COMPACT

Compact

Surface mounted and wall luminaire. Luminaire body made from aluminum profile, its diffuser made from plastic. Its asymmetric optical system together with the diffuser provides high energetic efficiency. Luminaire recommended for: hospital bathrooms and wards.

#### Main parameters:

| Name                       | Luminous flux LED [lm] | Power of luminaire [W] | Color [K]   | Dimensions A x B x H [mm] |
|----------------------------|------------------------|------------------------|-------------|---------------------------|
| X-WALL K9 LED COMPACT 2000 | 1994 / 2302            | 14                     | 3000 / 4000 | 575 x 50 x 60             |

#### **Mechanical features:**

| Assembly | mounted on wall   |
|----------|-------------------|
| Material | aluminum          |
| Color    | anodised aluminum |
| Diffuser | PLX (PMMA opal)   |