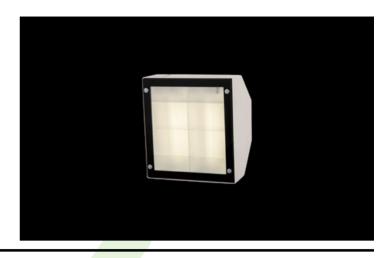

#### **Outdoor luminaires**

Powder painted steel housing. Possibility of mounting emergency module. Isolated battery applied in luminaire is equipped with thermostat enabling performance in low temperature up to -20° C. UPDOOR might be mounted on walls or ceilings and is recommended to illuminate buildings' entrances, arteries, tunnels, underground entrances, etc.

## Main parameters:

| Name        | Luminous flux LED [lm] | Power of luminaire [W] | Color [K] | Dimensions A x B x H [mm] |
|-------------|------------------------|------------------------|-----------|---------------------------|
| UPDOOR 1500 | 1485                   | 10                     | 4000      | 242 x 266 x 154           |