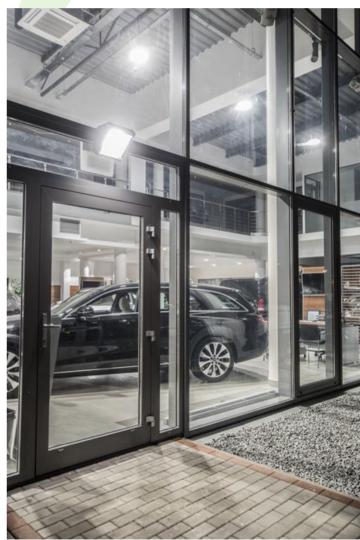

### **UPDOOR LED**

#### **Outdoor luminaires**









Powder painted steel housing. Possibility of mounting emergency module. Isolated battery applied in luminaire is equipped with thermostat enabling performance in low temperature up to -20° C. UPDOOR might be mounted on walls or ceilings and is recommended to illuminate buildings' entrances, arteries, tunnels, underground entrances, etc.



Auto Idea - Mercedes showroom, Białystok















## Main parameters:

| Name        | Luminous flux LED [lm] | Power of luminaire [W] | Color [K] | Dimensions A x B x H [mm] |
|-------------|------------------------|------------------------|-----------|---------------------------|
| UPDOOR 1500 | 1485                   | 10                     | 4000      | 242 x 266 x 154           |

## **Technical drawing:**





# **Light and electrical features:**

| Light source                     | LED                 |  |  |
|----------------------------------|---------------------|--|--|
| Voltage                          | 220240 V, 5060 Hz   |  |  |
| Lifetime of LED sources [h]      | 60000               |  |  |
| Lx/By                            | L70/B50             |  |  |
| CRI