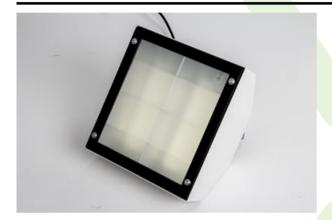

#### **Outdoor luminaires**

Powder painted steel housing. Possibility of mounting emergency module. Isolated battery applied in luminaire is equipped with thermostat enabling performance in low temperature up to -20° C. UPDOOR might be mounted on walls or ceilings and is recommended to illuminate buildings' entrances, arteries, tunnels, underground entrances, etc.

## **Mechanical features:**

| Assembly | mounted on wall          |  |
|----------|--------------------------|--|
| Material | steel sheet              |  |
| Color    | RAL 9016 (white)         |  |
| Diffuser | SHM (hardened mat glass) |  |