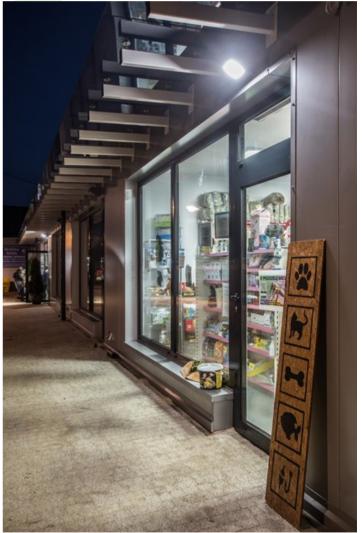

## **UPDOOR MINI LED**

#### **Outdoor luminaires**







Powder painted steel housing. Possibility of mounting emergency module. Isolated battery applied in luminaire is equipped with thermostat enabling performance in low temperature up to -25° C. Updoor Mini might be mounted on walls or ceilings and is recommended to illuminate buildings' entrances, arteries, tunnels, underground entrances, etc.



Local marketplace, Brwinów

R

#### Main parameters:

| Name                 | Luminous flux LED [lm] | Power of luminaire [W] | Color [K] | Dimensions A x B x H [mm] |
|----------------------|------------------------|------------------------|-----------|---------------------------|
| UPDOOR MINI LED 2000 | 2055                   | 14                     | 4000      | 190 x 150 x 150           |

# **Technical drawing:**



# Light and electrical features:

| Light source                     | LED                      |  |  |
|----------------------------------|--------------------------|--|--|
| Voltage                          | 220240 V, 5060 Hz        |  |  |
| Lifetime of LED sources [h]      | >100000                  |  |  |
| Lx/By                            | L80/B10