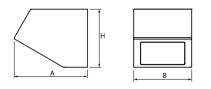

#### Main parameters:

| Name                 | Luminous flux LED [lm] | Power of luminaire [W] | Color [K] | Dimensions A x B x H [mm] |
|----------------------|------------------------|------------------------|-----------|---------------------------|
| UPDOOR MINI LED 2000 | 2055                   | 14                     | 4000      | 190 x 150 x 150           |

# **Technical drawing:**