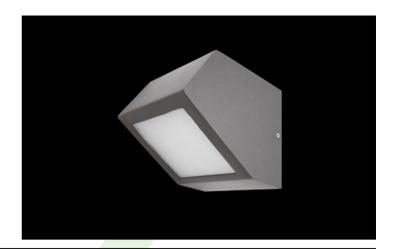

## **UPDOOR MINI LED**

#### **Outdoor luminaires**

Powder painted steel housing. Possibility of mounting emergency module. Isolated battery applied in luminaire is equipped with thermostat enabling performance in low temperature up to -25° C. Updoor Mini might be mounted on walls or ceilings and is recommended to illuminate buildings' entrances, arteries, tunnels, underground entrances, etc.