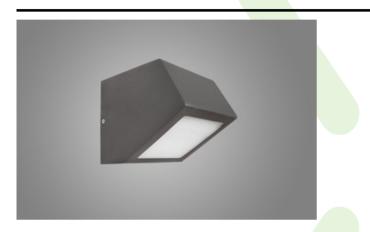

## **UPDOOR MINI LED**

#### **Outdoor luminaires**







Powder painted steel housing. Possibility of mounting emergency module. Isolated battery applied in luminaire is equipped with thermostat enabling performance in low temperature up to -25° C. Updoor Mini might be mounted on walls or ceilings and is recommended to illuminate buildings' entrances, arteries, tunnels, underground entrances, etc.



Local marketplace, Brwinów

R

#### Main parameters:

| Name                 | Luminous flux LED [lm] | Power of luminaire [W] | Color [K] | Dimensions A x B x H [mm] |
|----------------------|------------------------|------------------------|-----------|---------------------------|
| UPDOOR MINI LED 2000 | 2055                   | 14                     | 4000      | 190 x 150 x 150           |

# **Technical drawing:**



# Light and electri