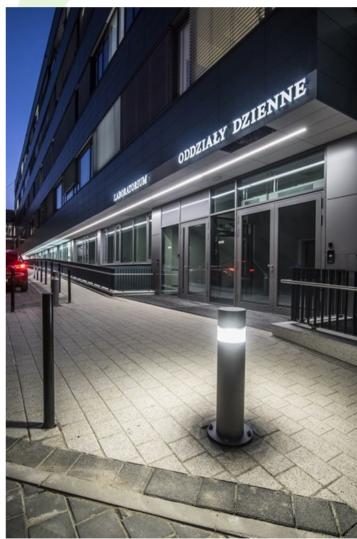

#### **Outdoor luminaires**

Outdoor luminaire to be mounted on hard surface, equipped in the latest generation, highly efficient and energy saving LED sources. Aluminium made housing is corrosion resistant. Product is designated to efficient illumination of walking paths, parks, recreational areas, residential areas. Level of protection against penetration of dust, moisture and solids: IP65

Center of Non-invasive Medicine, Gdańsk

## Main parameters:

| Name                    | Luminous flux LED [lm] | Power of luminaire [W] | Color [K]   | Dimensions D x H [mm] |
|-------------------------|------------------------|------------------------|-------------|-----------------------|
| TOSCA SLIM LED 900 2000 | 2140                   | 17                     | 3000 / 4000 | Ø120 x 900            |