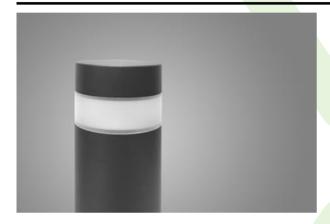

#### **TOSCA SLIM LED**

#### **Outdoor luminaires**

Outdoor luminaire to be mounted on hard surface, equipped in the latest generation, highly efficient and energy saving LED sources. Aluminium made housing is corrosion resistant. Product is designated to efficient illumination of walking paths, parks, recreational areas, residential areas. Level of protection against penetration of dust, moisture and solids: IP65

## Main parameters:

| Name                    | Luminous flux LED [lm] | Power of luminaire [W] | Color [K]   | Dimensions D x H [mm] |
|-------------------------|------------------------|------------------------|-------------|-----------------------|
| TOSCA SLIM LED 900 2000 | 2140                   | 17                     | 3000 / 4000 | Ø120 x 900            |