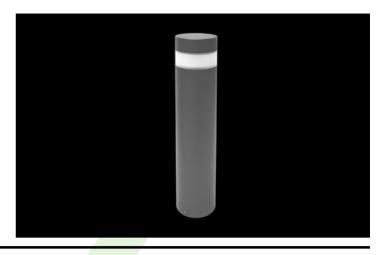

#### **TOSCA SLIM LED**

#### **Outdoor luminaires**

Outdoor luminaire to be mounted on hard surface, equipped in the latest generation, highly efficient and energy saving LED sources. Aluminium made housing is corrosion resistant. Product is designated to efficient illumination of walking paths, parks, recreational areas, residential areas. Level of protection against penetration of dust, moisture and solids: IP65

## Main parameters:

| Name                    | Luminous flux LED [lm] | Power of luminaire [W] | Color [K]   | Dimensions D x H [mm] |
|-------------------------|------------------------|------------------------|-------------|-----------------------|
| TOSCA SLIM LED 900 2000 | 2140                   | 17                     | 3000 / 4000 | Ø120 x 900            |