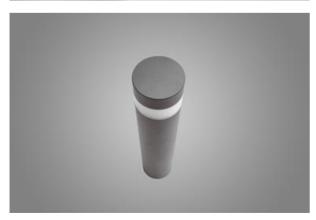

#### **TOSCA SLIM LED**

#### **Outdoor luminaires**

Outdoor luminaire to be mounted on hard surface, equipped in the latest generation, highly efficient and energy saving LED sources. Aluminium made housing is corrosion resistant. Product is designated to efficient illumination of walking paths, parks, recreational areas, residential areas. Level of protection against penetration of dust, moisture and solids: IP65

## Main parameters:

| Name                    | Luminous flux LED [lm] | Power of luminaire [W] | Color [K]   | Dimensions D x H [mm] |
|-------------------------|------------------------|------------------------|-------------|-----------------------|
| TOSCA SLIM LED 900 2000 | 2140                   | 17                     | 3000 / 4000 | Ø120 x 900            |