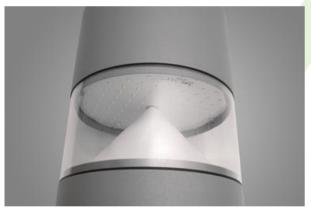

## **Mechanical features:**

| Assembly | for the ground                                 |
|----------|------------------------------------------------|
| Material | aluminum                                       |
| Color    | RAL 9007 (dark gray, metallic, fine structure) |
| Diffuser | transparent polycarbonate                      |