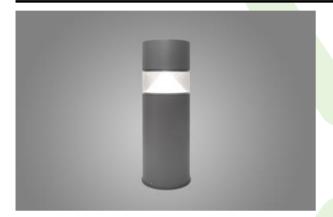

#### **TOSCA LED**

#### **Outdoor luminaires**

Outdoor luminaire to be mounted on hard surface (concrete, sett blocks or foundations) equipped in the latest generation, highly efficient and energy saving LED sources. Aluminium made housing is corrosion resistant. Product is designated to efficient illumination of walking paths, parks, recreational areas, residential areas. Level of protection against penetration of dust, moisture and solids: IP65

## Main parameters:

| Name               | Luminous flux LED [lm] | Power of luminaire [W] | Color [K]   | Dimensions D x H [mm] |
|--------------------|------------------------|------------------------|-------------|-----------------------|
| TOSCA LED 300 2000 | 1994 / 2121            | 15                     | 3000 / 4000 | Ø210 x 300            |
| TOSCA LED 600 2000 | 1994 / 2121            | 15                     | 3000 / 4000 | Ø210 x 600            |
| TOSCA LED 900 2000 | 1994 / 2121            | 15                     | 3000 / 4000 | Ø210 x 900            |