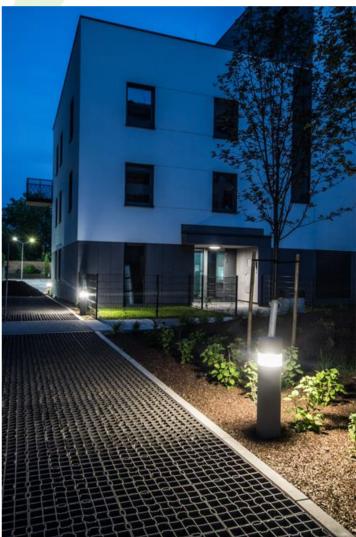

#### **Outdoor luminaires**

Outdoor luminaire to be mounted on hard surface (concrete, sett blocks or foundations) equipped in the latest generation, highly efficient and energy saving LED sources. Aluminium made housing is corrosion resistant. Product is designated to efficient illumination of walking paths, parks, recreational areas, residential areas. Level of protection against penetration of dust, moisture and solids: IP65

Osiedle na Woli, Warsaw