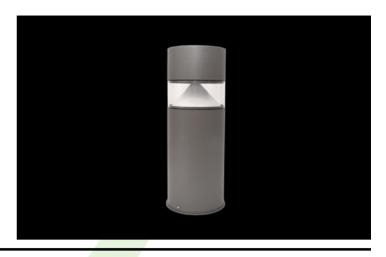

#### **TOSCA LED**

#### **Outdoor luminaires**

Outdoor luminaire to be mounted on hard surface (concrete, sett blocks or foundations) equipped in the latest generation, highly efficient and energy saving LED sources. Aluminium made housing is corrosion resistant. Product is designated to efficient illumination of walking paths, parks, recreational areas, residential areas. Level of protection against penetration of dust, moisture and solids: IP65

## Main parameters:

| Name               | Luminous flux LED [lm] | Power of luminaire [W] | Color [K]   | Dimensions D x H [mm] |
|--------------------|------------------------|------------------------|-------------|-----------------------|
| TOSCA LED 300 2000 | 1994 / 2121            | 15                     | 3000 / 4000 | Ø210 x 300            |
| TOSCA LED 600 2000 | 1994 / 2121            | 15                     | 3000 / 4000 | Ø210 x 600            |
| TOSCA LED 900 2000 | 1994 / 2121            | 15                     | 3000 / 4000 | Ø210 x 900            |