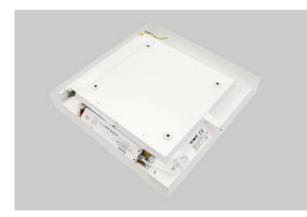

#### **Mechanical features:**

| Assembly | surface mounted on ceiling                                      |
|----------|-----------------------------------------------------------------|
| Material | steel sheet                                                     |
| Color    | RAL 9006 (gray, metallic, fine structure)<br>RAL 9016 (white) * |
| Diffuser | Micro-PRM (micro-prismatic diffuser PMMA)                       |