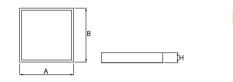

#### Main parameters:

| Name                               | Luminous flux LED [Im] | Power of luminaire [W] | Color [K]   | Dimensions A x B x H [mm] |
|------------------------------------|------------------------|------------------------|-------------|---------------------------|
| RUBIN LOOK LED SMOOTH COMPACT 2500 | 2245 / 2377            | 14,2                   | 3000 / 4000 | 365 x 365 x 50            |

## **Technical drawing:**