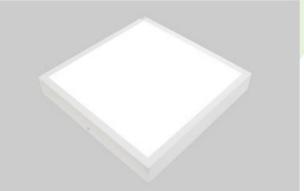

# RUBIN LOOK LED SMOOTH COMPACT UGR<19

UGR<19 luminaires

Surface mounted luminary for LED sources. Luminary body made from steel sheet, powder coated. Luminary recommended for: wards and hospital bathrooms.

#### Main parameters:

| Name                               | Luminous flux LED [Im] | Power of luminaire [W] | Color [K]   | Dimensions A x B x H [mm] |
|------------------------------------|------------------------|------------------------|-------------|---------------------------|
| RUBIN LOOK LED SMOOTH COMPACT 2500 | 2245 / 2377            | 14,2                   | 3000 / 4000 | 365 x 365 x 50            |