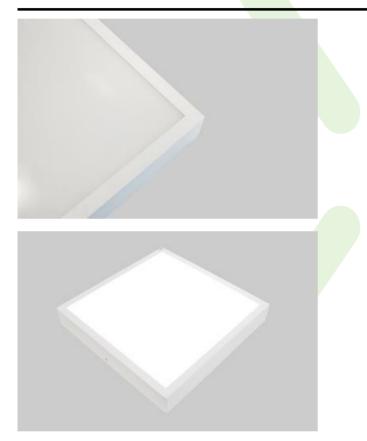

## **Mechanical features:**

| Assembly | surface mounted on ceiling                                      |
|----------|-----------------------------------------------------------------|
| Material | steel sheet                                                     |
| Color    | RAL 9006 (gray, metallic, fine structure)<br>RAL 9016 (white) * |
| Diffuser | Micro-PRM (micro-prismatic diffuser PMMA)<br>PLX (PMMA opal)    |