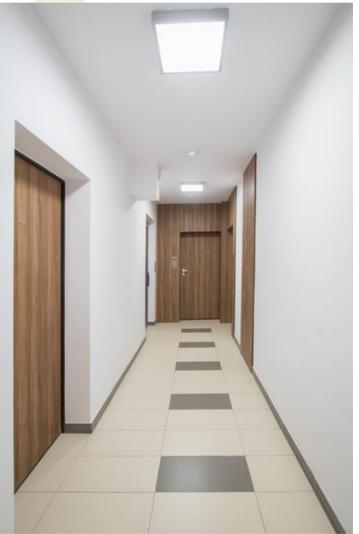

Compact

Surface mounted luminary for LED sources. Luminary body made from steel sheet, powder coated. Luminary recommended for: wards and hospital bathrooms.

"Grójecka 216" apartments, Warsaw

R