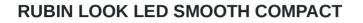

Compact

Surface mounted luminary for LED sources. Luminary body made from steel sheet, powder coated. Luminary recommended for: wards and hospital bathrooms.

"Grójecka 216" apartments, Warsaw

R

## Main parameters:

| Name                               | Luminous flux LED [lm] | Power of luminaire [W] | Color [K]   | Dimensions A x B x H [mm] |
|------------------------------------|------------------------|------------------------|-------------|---------------------------|
| RUBIN LOOK LED SMOOTH COMPACT 2500 | 2245 / 2377            | 14,2                   | 3000 / 4000 | 365 x 365 x 50            |
| RUBIN LOOK LED SMOOTH COMPACT 3000 | 3193 / 3381            | 20,1                   | 3000 / 4000 | 365 x 365 x 50            |
| RUBIN LOOK LED SMOOTH COMPACT 4000 | 4433 / 4695            | 28,9                   | 3000 / 4000 | 365 x 365 x 50            |