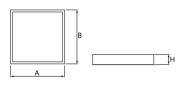

## **Technical drawing:**

## Main parameters:

| Name                               | Luminous flux LED [lm] | Power of luminaire [W] | Color [K]   | Dimensions A x B x H [mm] |
|------------------------------------|------------------------|------------------------|-------------|---------------------------|
| RUBIN LOOK LED SMOOTH COMPACT 2500 | 2245 / 2377            | 14,2                   | 3000 / 4000 | 365 x 365 x 50            |
| RUBIN LOOK LED SMOOTH COMPACT 3000 | 3193 / 3381            | 20,1                   | 3000 / 4000 | 365 x 365 x 50            |
| RUBIN LOOK LED SMOOTH COMPACT 4000 | 4433 / 4695            | 28,9                   | 3000 / 4000 | 365 x 365 x 50            |