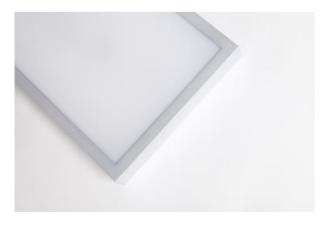

### **Mechanical features:**

| Assembly | surface mounted on ceiling                                      |
|----------|-----------------------------------------------------------------|
| Material | steel sheet                                                     |
| Color    | RAL 9006 (gray, metallic, fine structure)<br>RAL 9016 (white) * |
| Diffuser | PLX (PMMA opal)                                                 |