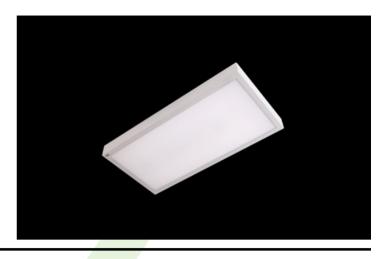

#### Compact

Surface mounted luminary for LED sources. Luminary body made from steel sheet, powder coated. Luminary recommended for: wards and hospital bathrooms.

"Czarno na białym" hotel, Cracow