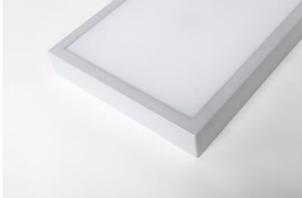

### **Mechanical features:**

| Assembly | surface mounted on ceiling                                      |
|----------|-----------------------------------------------------------------|
| Material | steel sheet                                                     |
| Color    | RAL 9006 (gray, metallic, fine structure)<br>RAL 9016 (white) * |
| Diffuser | PLX (PMMA opal)                                                 |