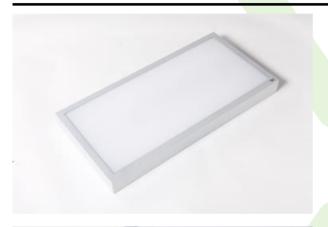

#### Compact

Surface mounted luminary for LED sources. Luminary body made from steel sheet, powder coated. Luminary recommended for: wards and hospital bathrooms.

"Czarno na białym" hotel, Cracow