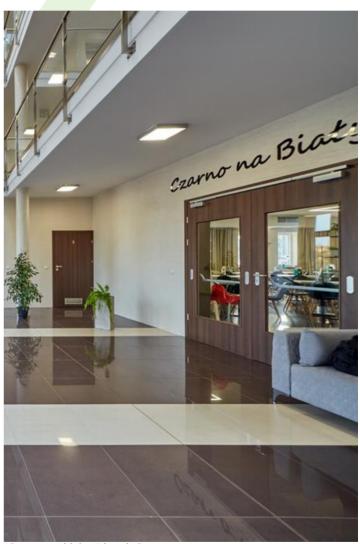

#### Compact

Surface mounted luminary for LED sources. Luminary body made from steel sheet, powder coated. Luminary recommended for: wards and hospital bathrooms.

"Czarno na białym" hotel, Cracow