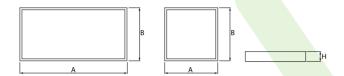

## **Technical drawing:**

### Main parameters:

| Name                        | Luminous flux LED [lm] | Power of luminaire [W] | Color [K] | Dimensions A x B x H [mm] |
|-----------------------------|------------------------|------------------------|-----------|---------------------------|
| RUBIN LOOK LED COMPACT 4000 | 4118                   | 27                     | 4000      | 595 x 295 x 54            |
| RUBIN LOOK LED COMPACT 8000 | 8236                   | 55                     | 4000      | 595 x 595 x 54            |