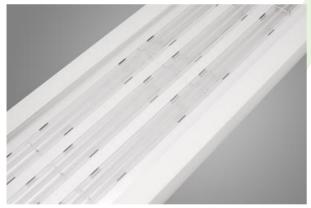

#### **Industrial luminaires**

Luminary dedicated for big space industry areas. ceiling mounting. Light distribution made by using high performance lenses. Luminary body made from steel sheet, powder coated in white. The product is recommended for production halls, warehouses and heavy industry.

# **Light and electrical features:**

| Light source                     | LED                       |  |
|----------------------------------|---------------------------|--|
| Voltage                          | 220240 V, 5060 Hz         |  |
| Lifetime of LED sources [h]      | 100000 (1) / 147000 (2)   |  |
| Lx/By                            | L80/B10 (1) / L70/B50 (2) |  |
| CRI                              | >80                       |  |
| SDCM (LED sources)               | 3                         |  |
| Operating temperature range [°C] | -25 ÷ 45                  |  |
| Driver                           | standard on/off (E)       |  |
| Power factor cos φ               | >0,95                     |  |