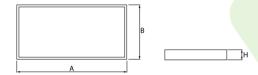

## **Technical drawing:**

## Main parameters:

| Name                            | Luminous flux LED [lm] | Power of luminaire [W] | Color [K] | Dimensions A x B x H [mm] |
|---------------------------------|------------------------|------------------------|-----------|---------------------------|
| RUBIN INDUSTRY SLIGHT LED 24000 | 24990                  | 171                    | 4000      | 1270 x 320 x 55           |