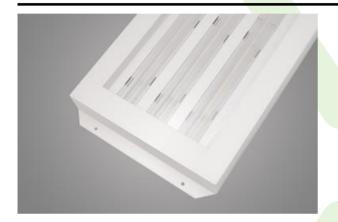

#### **Industrial luminaires**

Luminary dedicated for big space industry areas. ceiling mounting. Light distribution made by using high performance lenses. Luminary body made from steel sheet, powder coated in white. The product is recommended for production halls, warehouses and heavy industry.

## **Mechanical features:**

| Assembly | surface mounted on ceiling                                          |
|----------|---------------------------------------------------------------------|
| Material | steel sheet                                                         |
| Color    | RAL 9016 (white)                                                    |
| Diffuser | PC-T (transparent polycarbonate)<br>SH (transparent hardened glass) |