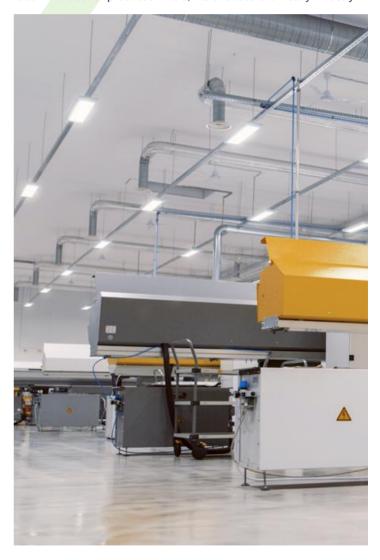

#### **Industrial luminaires**

Luminary dedicated for big space industry areas. ceiling mounting. Light distribution made by using high performance lenses. Luminary body made from steel sheet, powder coated in white. The product is recommended for production halls, warehouses and heavy industry.