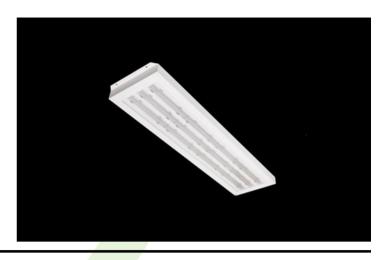

#### **Industrial luminaires**

Luminary dedicated for big space industry areas. ceiling mounting. Light distribution made by using high performance lenses. Luminary body made from steel sheet, powder coated in white. The product is recommended for production halls, warehouses and heavy industry.

## **Mechanical features:**

| Assembly | surface mounted on ceiling                                          |
|----------|---------------------------------------------------------------------|
| Material | steel sheet                                                         |
| Color    | RAL 9016 (white)                                                    |
| Diffuser | PC-T (transparent polycarbonate)<br>SH (transparent hardened glass) |