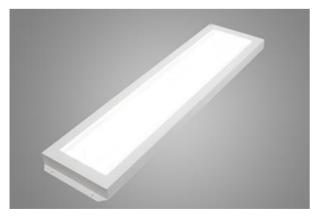

#### **Industrial luminaires**

Luminary dedicated for big space industry areas. ceiling mounting. Light distribution made by using high performance lenses. Luminary body made from steel sheet, powder coated in white. The product is recommended for production halls, warehouses and heavy industry.

## Main parameters:

| Name                            | Luminous flux LED [lm] | Power of luminaire [W] | Color [K] | Dimensions A x B x H [mm] |
|---------------------------------|------------------------|------------------------|-----------|---------------------------|
| RUBIN INDUSTRY SLIGHT LED 24000 | 24990                  | 171                    | 4000      | 1270 x 320 x 55           |