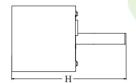

## Main parameters:

| Name            | Luminous flux LED [lm] | Power of luminaire [W] | Color [K]   | Dimensions D x H [mm] |
|-----------------|------------------------|------------------------|-------------|-----------------------|
| ROLLER LED 1000 | 1292 / 1328            | 9,8                    | 3000 / 4000 | Ø145 x 260            |
| ROLLER LED 1800 | 2000 / 2058            | 12,8                   | 3000 / 4000 | Ø145 x 260            |

# **Technical drawing:**