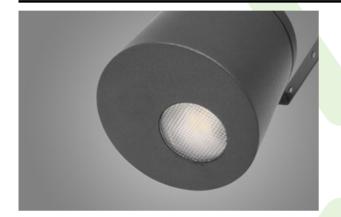

### **Outdoor luminaires**

Body of the fitting is made of an aluminum profile and installed on a wall or a ceiling. Assembly on a ceiling is performed using a grip to adjust the fitting in any direction. The fitting is made for locations where it is necessary to provide instantaneous directional lighting, which involves high frequency of switching on the appliance. This type of fitting is particularly recommended for building entrances, garage entries etc.