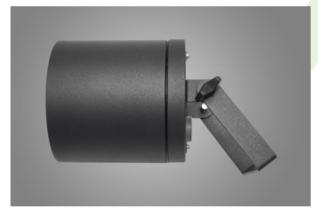

### **Outdoor luminaires**

Body of the fitting is made of an aluminum profile and installed on a wall or a ceiling. Assembly on a ceiling is performed using a grip to adjust the fitting in any direction. The fitting is made for locations where it is necessary to provide instantaneous directional lighting, which involves high frequency of switching on the appliance. This type of fitting is particularly recommended for building entrances, garage entries etc.

## **Mechanical features:**

| Assembly | surface mounted on ceiling or on wall                                                                                    |
|----------|--------------------------------------------------------------------------------------------------------------------------|
| Material | aluminum                                                                                                                 |
| Color    | RAL 9005 (black) RAL 9006 (grey) RAL 9007 (dark gray) RAL 7016 (anthracite, metallic, fine structure) RAL 9016 (white) * |
| Diffuser | opalescent polycarbonate                                                                                                 |