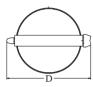

## Main parameters:

| Name            | Luminous flux LED [lm] | Power of luminaire [W] | Color [K]   | Dimensions D x H [mm] |
|-----------------|------------------------|------------------------|-------------|-----------------------|
| ROLLER LED 1000 | 1292 / 1328            | 9,8                    | 3000 / 4000 | Ø145 x 260            |
| ROLLER LED 1800 | 2000 / 2058            | 12,8                   | 3000 / 4000 | Ø145 x 260            |

# **Technical drawing:**