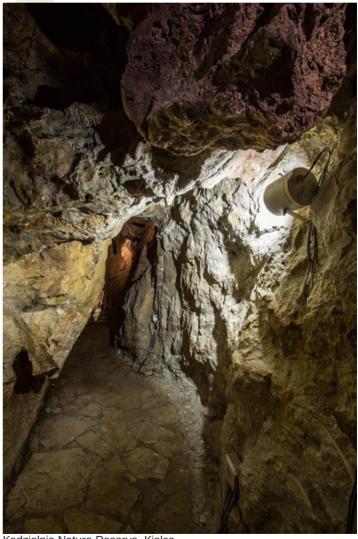

### **ROLLER LED**

### **Outdoor luminaires**









Body of the fitting is made of an aluminum profile and installed on a wall or a ceiling. Assembly on a ceiling is performed using a grip to adjust the fitting in any direction. The fitting is made for locations where it is necessary to provide instantaneous directional lighting, which involves high frequency of switching on the appliance. This type of fitting is particularly recommended for building entrances, garage entries etc.



Kadzielnia Nature Reserve, Kielce















## Main parameters:

| Name            | Luminous flux LED [lm] | Power of luminaire [W] | Color [K]   | Dimensions D x H [mm] |
|-----------------|------------------------|------------------------|-------------|-----------------------|
| ROLLER LED 1000 | 1292 / 1328            | 9,8                    | 3000 / 4000 | Ø145 x 260            |
| ROLLER LED 1800 | 2000 / 2058            | 12,8                   | 3000 / 4000 | Ø145 x 260            |

# **Technical drawing:**





## Light and electrical features:

| Light source                     | LED                                                                     |  |  |
|----------------------------------|-------------------------------------------------------------------------|--|