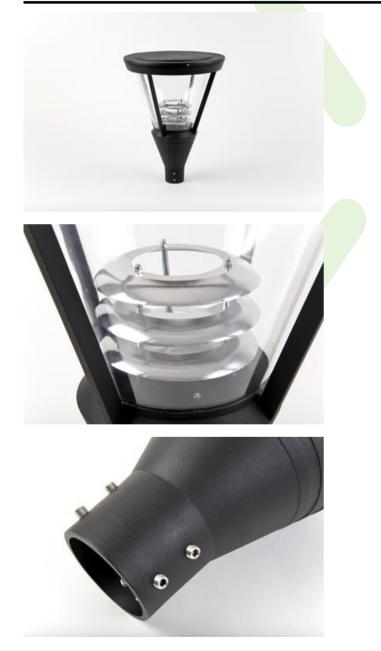

#### PAREO LED

**Outdoor luminaires** 

Outdoor luminary dedicated for garden and parks, equipped with highly efficient LED sources. Body made from aluminum cast. Its transparent diffuser is made from polycarbonate which is highly resistant to mechanical factors – IK09. The outer cover provides a very high level of resistance to all atmospheric factors, as well as the luminary aesthetical design during the whole exploitation process (IP54). Mounting diameter – 76 mm. Luminary specially recommended to illuminate the squares, parks, and other open spaces.

## **Mechanical features:**

| Assembly | mounted on poles          |
|----------|---------------------------|
| Material | aluminum                  |
| Color    | black                     |
| Diffuser | transparent polycarbonate |