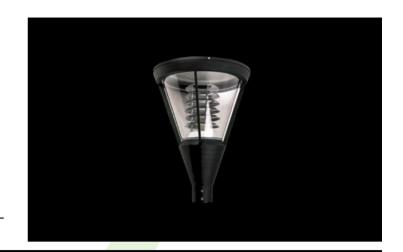

#### PAREO LED

**Outdoor luminaires** 

Outdoor luminary dedicated for garden and parks, equipped with highly efficient LED sources. Body made from aluminum cast. Its transparent diffuser is made from polycarbonate which is highly resistant to mechanical factors – IK09. The outer cover provides a very high level of resistance to all atmospheric factors, as well as the luminary aesthetical design during the whole exploitation process (IP54). Mounting diameter – 76 mm. Luminary specially recommended to illuminate the squares, parks, and other open spaces.