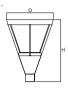

### **Technical drawing:**

### Main parameters:

| Name           | Luminous flux LED [lm] | Power of luminaire [W] | Color [K] | Dimensions D x H [mm] |
|----------------|------------------------|------------------------|-----------|-----------------------|
| PAREO LED 3000 | 4002                   | 27                     | 5000      | Ø440 x 630            |
| PAREO LED 5000 | 6003                   | 41                     | 5000      | Ø440 x 630            |