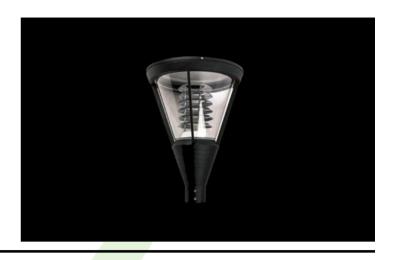

#### Compact

Park and garden dedicated luminaire for lamps of general use on the popular E27 base. Body made of die cast aluminum. Light source shielded by aluminum raster glare limiting. Polycarbonate outer coat with high degree of mechanical factors resistance. Outer coat ensures high weather conditions resistance. It gives aesthetic look for whole time of exploitation. PAREO is especially recommended to illuminate squares, circuses, parks and open spaces.