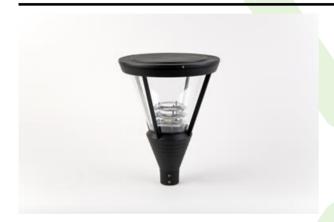

#### Compact

Park and garden dedicated luminaire for lamps of general use on the popular E27 base. Body made of die cast aluminum. Light source shielded by aluminum raster glare limiting. Polycarbonate outer coat with high degree of mechanical factors resistance. Outer coat ensures high weather conditions resistance. It gives aesthetic look for whole time of exploitation. PAREO is especially recommended to illuminate squares, circuses, parks and open spaces.