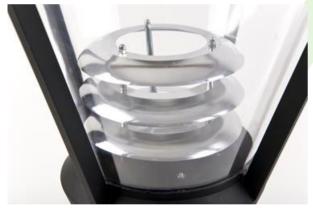

#### Compact

Park and garden dedicated luminaire for lamps of general use on the popular E27 base. Body made of die cast aluminum. Light source shielded by aluminum raster glare limiting. Polycarbonate outer coat with high degree of mechanical factors resistance. Outer coat ensures high weather conditions resistance. It gives aesthetic look for whole time of exploitation. PAREO is especially recommended to illuminate squares, circuses, parks and open spaces.

### **Mechanical features:**

| Assembly | mounted on poles          |
|----------|---------------------------|
| Material | aluminum                  |
| Color    | RAL 9005 (black)          |
| Diffuser | transparent polycarbonate |