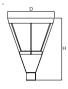

f mechanical factors resistance. Outer coat ensures high weather conditions resistance. It gives aesthetic look for whole time of exploitation. PAREO is especially recommended to illuminate squares, circuses, parks and open spaces.



"Jardin Bemowo" residential, Warsaw













## Main parameters:

| Name             | Luminous flux LED [lm]            | Power of luminaire [W]            | Color [K]                         | Dimensions D x H<br>[mm] |
|------------------|-----------------------------------|-----------------------------------|-----------------------------------|--------------------------|
| PAREO<br>COMPACT | depending on applied light source | depending on applied light source | depending on applied light source | Ø440 x 630               |

# **Technical drawing:**



# Light and electrical features:

| Light source                | RETROFIT E27 (not included)       |
|-----------------------------|-----------------------------------|
| Voltage                     | 220240 V, 5060 Hz                 |
| Lifetime of LED sources [h] | depending on applied light source |
| Lx/By                       | depending on applied light source |
| CRI                         | depending on applied light source |
| SDCM (LED sources)          | depending on applied light source |
| Operating temperature range |                                   |
| [°C]                        |                                   |

### **Mechanical features:**

| Assembly | mounted on poles          |
|----------|---------------------------|
| Material | aluminum