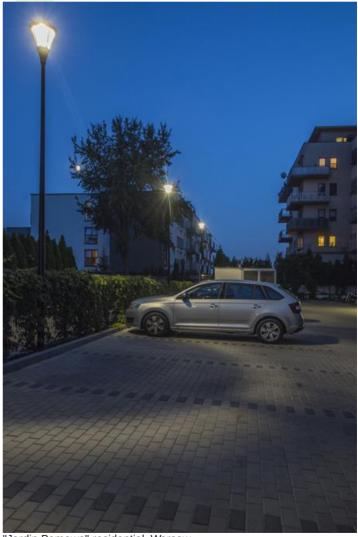

#### **PAREO COMPACT**

#### Compact









Park and garden dedicated luminaire for lamps of general use on the popular E27 base. Body made of die cast aluminum. Light source shielded by aluminum raster glare limiting. Polycarbonate outer coat with high degree of mechanical factors resistance. Outer coat ensures high weather conditions resistance. It gives aesthetic look for whole time of exploitation. PAREO is especially recommended to illuminate squares, circuses, parks and open spaces.



"Jardin Bemowo" residential, Warsaw













## Main parameters:

| Name             | Luminous flux LED [lm]            | Power of luminaire [W]            | Color [K]                         | Dimensions D x H<br>[mm] |
|------------------|-----------------------------------|-----------------------------------|-----------------------------------|--------------------------|
| PAREO<br>COMPACT | depending on applied light source | depending on applied light source | depending on applied light source | Ø440 x 630               |

# **Technical drawing:**



# Light and electrical features:

| Light source                | RETROFIT E27 (not included)       |
|-----------------------------|-----------------------------------|
| Voltage                     | 220240 V, 5060 Hz