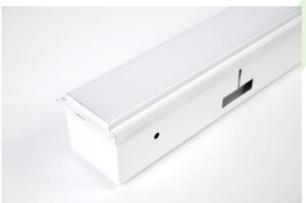

#### **Architectural luminaires**

Nowadays architectural lighting should embody an irreproachable style and high quality of lighting parameters. A luminaire is expected to be exceptional in respect of its design – simple and elegant. Patos is designed for lighting galleries, museums, offices, clubs, restaurants and hotels; it gives any interior individual modern character. Fitting designed for suspended plasterboard ceilings, adapted to befit the ceiling surface. Body made of aluminium profile, prismatic diffuser with very good light transmission coefficient and light diffusion parameters. Mounting should take place before the ceiling surface is finished. After the finishing work of the ceiling is ended, the diffuser is installed.

### **Mechanical features:**

| Assembly | mounted in plasterboard ceilings |  |
|----------|----------------------------------|--|
| Material | steel sheet                      |  |
| Color    | white                            |  |
| Diffuser | PLX (PMMA opal)                  |  |