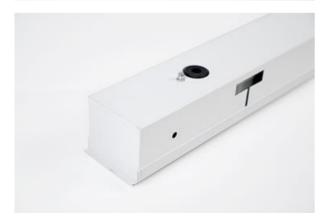

#### **Architectural luminaires**

Nowadays architectural lighting should embody an irreproachable style and high quality of lighting parameters. A luminaire is expected to be exceptional in respect of its design – simple and elegant. Patos is designed for lighting galleries, museums, offices, clubs, restaurants and hotels; it gives any interior individual modern character. Fitting designed for suspended plasterboard ceilings, adapted to befit the ceiling surface. Body made of aluminium profile, prismatic diffuser with very good light transmission coefficient and light diffusion parameters. Mounting should take place before the ceiling surface is finished. After the finishing work of the ceiling is ended, the diffuser is installed.

### **Mechanical features:**

| Assembly | mounted in plasterboard ceilings |  |
|----------|----------------------------------|--|
| Material | steel sheet                      |  |
| Color    | white                            |  |
| Diffuser | PLX (PMMA opal)                  |  |