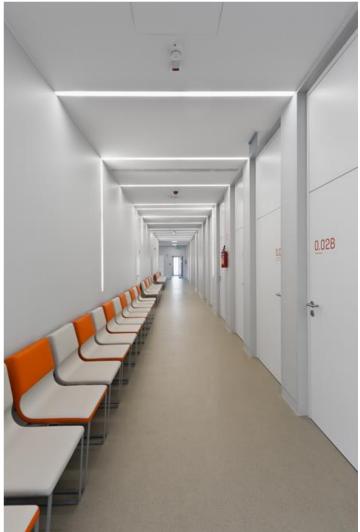

#### **Architectural luminaires**

Nowadays architectural lighting should embody an irreproachable style and high quality of lighting parameters. A luminaire is expected to be exceptional in respect of its design – simple and elegant. Patos is designed for lighting galleries, museums, offices, clubs, restaurants and hotels; it gives any interior individual modern character. Fitting designed for suspended plasterboard ceilings, adapted to befit the ceiling surface. Body made of aluminium profile, prismatic diffuser with very good light transmission coefficient and light diffusion parameters. Mounting should take place before the ceiling surface is finished. After the finishing work of the ceiling is ended, the diffuser is installed.

Oncology Centre, Warsaw

| Name                | Luminous flux LED [lm] | Power of luminaire [W] | Color [K]   | Dimensions A x B x H [mm]                        |
|---------------------|------------------------|------------------------|-------------|--------------------------------------------------|
| PATOS-LINE LED 1300 | 1349 / 1420            | 9                      | 3000 / 4000 | 563 x 77 x 81 / 562 x 77 x 81                    |
| PATOS-LINE LED 2200 | 2203 / 2283            | 12,6                   | 3000 / 4000 | 563 x 77 x 81 / 562 x 77 x 81                    |
| PATOS-LINE LED 2600 | 2525 / 2617            | 14,4                   | 3000 / 4000 | 1123 x 77 x 81 / 1122 x 77 x 81                  |
| PATOS-LINE LED 3250 | 3158/3273              | 18,3                   | 3000 / 4000 | 1403 x 77 x 81 / 1402 x 77 x 81                  |
| PATOS-LINE LED 3900 | 3788 / 3926            | 21,7                   | 3000 / 4000 | 1683 x 77 x 81 / 1682 x 77 x 81                  |
| PATOS-LINE LED 4400 | 4406 / 4565            | 24,7                   | 3000 / 4000 | 1123 x 77 x 81 / 1122 x 77 x 81                  |
| PATOS-LINE LED 5500 | 5526 / 5727            | 30,5                   | 3000 / 4000 | 1122 x 77 x 81 / 1123 x 77 x 81 / 1403 x 77 x 81 |
| PATOS-LINE LED 6600 | 6608 / 6848            | 35,3                   | 3000 / 4000 | 1683 x 77 x 81 / 1682 x 77 x 81                  |