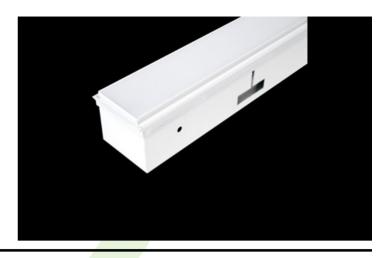

#### **Architectural luminaires**

Nowadays architectural lighting should embody an irreproachable style and high quality of lighting parameters. A luminaire is expected to be exceptional in respect of its design – simple and elegant. Patos is designed for lighting galleries, museums, offices, clubs, restaurants and hotels; it gives any interior individual modern character. Fitting designed for suspended plasterboard ceilings, adapted to befit the ceiling surface. Body made of aluminium profile, prismatic diffuser with very good light transmission coefficient and light diffusion parameters. Mounting should take place before the ceiling surface is finished. After the finishing work of the ceiling is ended, the diffuser is installed.

### **Mechanical features:**

| Assembly | mounted in plasterboard ceilings |  |
|----------|----------------------------------|--|
| Material | steel sheet                      |  |
| Color    | white                            |  |
| Diffuser | PLX (PMMA opal)                  |  |