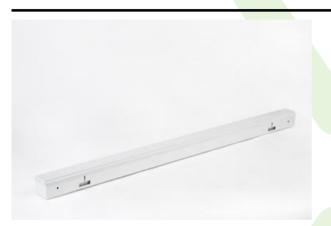

#### **Architectural luminaires**

Nowadays architectural lighting should embody an irreproachable style and high quality of lighting parameters. A luminaire is expected to be exceptional in respect of its design – simple and elegant. Patos is designed for lighting galleries, museums, offices, clubs, restaurants and hotels; it gives any interior individual modern character. Fitting designed for suspended plasterboard ceilings, adapted to befit the ceiling surface. Body made of aluminium profile, prismatic diffuser with very good light transmission coefficient and light diffusion parameters. Mounting should take place before the ceiling surface is finished. After the finishing work of the ceiling is ended, the diffuser is installed.