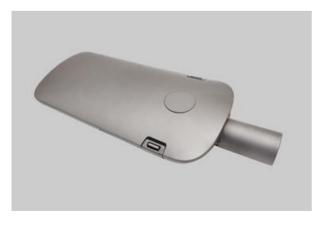

#### Compact

Powder painted aluminum cast housing highly weather proof. Luminaire is equipped with adjustable handle designed for mounting on posts and arms of 60 mm diameter. Level of tightness IP66. Diffuser is made of hardened glass. Following color temperatures are available: 5700 K.

### Main parameters:

| Name                              | Luminous flux LED [lm] | Power of luminaire [W] | Color [K] | Dimensions A x B x H [mm] |
|-----------------------------------|------------------------|------------------------|-----------|---------------------------|
| STREETPARK S LED COMPACT HO 5000  | 5588                   | 42                     | 5700      | 628 x 266 x 99            |
| STREETPARK S LED COMPACT HO 10000 | 11175                  | 83                     | 5700      | 628 x 266 x 99            |