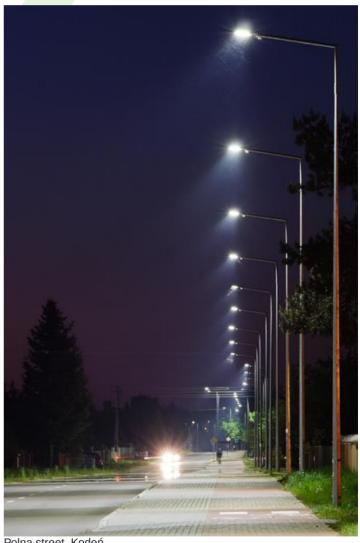

Polna street, Kodeń

#### Compact

Powder painted aluminum cast housing highly weather proof. Luminaire is equipped with adjustable handle designed for mounting on posts and arms of 60 mm diameter. Level of tightness IP66. Diffuser is made of hardened glass. Following color temperatures are available: 5700 K.