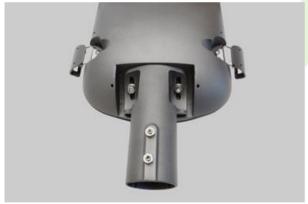

#### Compact

Powder painted aluminum cast housing highly weather proof. Luminaire is equipped with adjustable handle designed for mounting on posts and arms of 60 mm diameter. Level of tightness IP66. Diffuser is made of hardened glass. Following color temperatures are available: 5700 K.

### **Mechanical features:**

| Assembly | mounted on poles                                       |
|----------|--------------------------------------------------------|
| Material | aluminum                                               |
| Color    | RAL 9007 (dark gray)                                   |
| Diffuser | SHM (hardened mat glass)<br>hardened transparent glass |