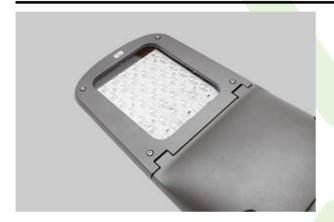

#### Compact

Powder painted aluminum cast housing highly weather proof. Luminaire is equipped with adjustable handle designed for mounting on posts and arms of 60 mm diameter. Level of tightness IP66. Diffuser is made of hardened glass. Following color temperatures are available: 5700 K.

### Main parameters:

| Name                              | Luminous flux LED [lm] | Power of luminaire [W] | Color [K] | Dimensions A x B x H [mm] |
|-----------------------------------|------------------------|------------------------|-----------|---------------------------|
| STREETPARK S LED COMPACT HO 5000  | 5588                   | 42                     | 5700      | 628 x 266 x 99            |
| STREETPARK S LED COMPACT HO 10000 | 11175                  | 83                     | 5700      | 628 x 266 x 99            |