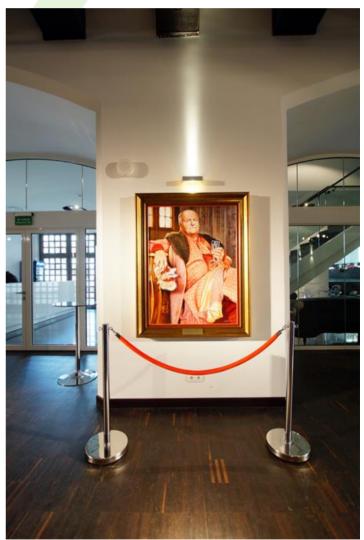

### MINI WALL C LED

#### **Architectural luminaires**









Aluminum made luminaire. Thanks to applied lenses of renowned producers there is possibility to arrange luminous flux UP/DOWN. MINI WALL C LED UP&DOWN is recommended to be installed as a decorative and accent lighting.



Opera on the Castle, Szczecin

















## Main parameters:

| Name                           | Luminous flux LED [lm] | Power of luminaire [W] | Color [K]   | Dimensions A x B x H [mm] |
|--------------------------------|------------------------|------------------------|-------------|---------------------------|
| MINI WALL C LED UP&DOWN 2X1,7W | 248 / 304              | 5                      | 3000 / 4000 | 200 x 90 x 45             |

## **Technical drawing:**



# **Light and electrical features:**

| Light source                     | LED                 |  |
|----------------------------------|---------------------|--|
| Voltage                          | 220240 V, 5060 Hz   |  |
| Lifetime of LED sources [h]      | 50000               |  |
| Lx/By