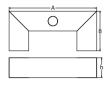

### MINI WALL C LED

#### **Architectural luminaires**









Aluminum made luminaire. Thanks to applied lenses of renowned producers there is possibility to arrange luminous flux UP/DOWN. MINI WALL C LED UP&DOWN is recommended to be installed as a decorative and accent lighting.



Opera on the Castle, Szczecin

















## Main parameters:

| Name                           | Luminous flux LED [lm] | Power of luminaire [W] | Color [K]   | Dimensions A x B x H [mm] |
|--------------------------------|------------------------|------------------------|-------------|---------------------------|
| MINI WALL C LED UP&DOWN 2X1,7W | 248 / 304              | 5                      | 3000 / 4000 | 200 x 90 x 45             |

## **Technical drawing:**



# **Light and electrical features:**

| Light source                     | LED                 |  |
|----------------------------------|---------------------|--|
| Voltage                          | 220240 V, 5060 Hz   |  |
| Lifetime of LED sources [h]      | 50000               |  |
| Lx/By                            | L70/B50             |  |
| CRI                              | >80                 |  |
| SDCM (LED sources)               | 5                   |  |
| Operating temperature range [°C] | 5 ÷ 30              |  |
| Driver                           | standard on/off (E) |  |
| Power factor cos φ               | >0,5                |  |

## **Mechanical features:**

| Assembly | mounted on wall                           |
|----------|-----------------------------------------