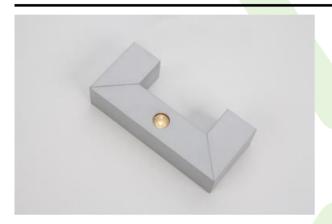

#### **Architectural luminaires**

Aluminum made luminaire. Thanks to applied lenses of renowned producers there is possibility to arrange luminous flux UP/DOWN. MINI WALL C LED UP&DOWN is recommended to be installed as a decorative and accent lighting.

Opera on the Castle, Szczecin