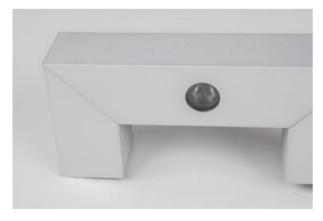

#### **Architectural luminaires**

Aluminum made luminaire. Thanks to applied lenses of renowned producers there is possibility to arrange luminous flux UP/DOWN. MINI WALL C LED UP&DOWN is recommended to be installed as a decorative and accent lighting.

## **Mechanical features:**

| Assembly | mounted on wall                           |
|----------|-------------------------------------------|
| Material | aluminum                                  |
| Color    | RAL 9006 (gray, metallic, fine structure) |
| Diffuser | transparent polycarbonate                 |