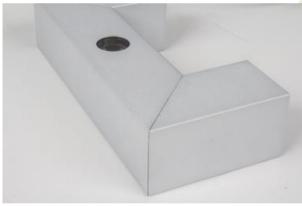

#### **Architectural luminaires**

Aluminum made luminaire. Thanks to applied lenses of renowned producers there is possibility to arrange luminous flux UP/DOWN. MINI WALL C LED UP&DOWN is recommended to be installed as a decorative and accent lighting.