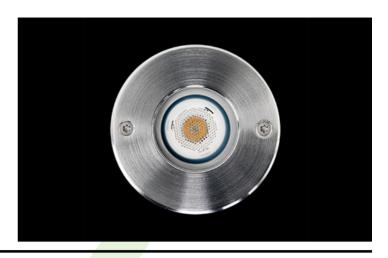

#### **MINI UP LED**

**Outdoor luminaires** 

Designed for inground installation. Body built in die-cast aluminium with the frontal made of tempered glass and stainless steel finished in polish steel. Luminaire is IP67 and IK08. Luminaire built-in an optical system based on synthetic material lenses with an angle beam of 20°.

### Main parameters:

| Name                        | Luminous flux LED [lm] | Power of luminaire [W] | Color [K] | Dimensions D x H [mm] |
|-----------------------------|------------------------|------------------------|-----------|-----------------------|
| MINI UP LED 11.5200.0032.20 | 182                    | 3                      | 3000      | Ø65 x 150             |

### **Mechanical features:**

| Assembly | into the ground            |
|----------|----------------------------|
| Material | aluminum / stainless steel |
| Color    | stainless steel            |
| Diffuser | hardened transparent glass |