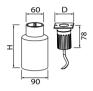

#### **MINI UP LED**

**Outdoor luminaires** 



Designed for inground installation. Body built in die-cast aluminium with the frontal made of tempered glass and stainless steel finished in polish steel. Luminaire is IP67 and IK08. Luminaire built-in an optical system based on synthetic material lenses with an angle beam of 20°.















### Main parameters:

| Name                        | Luminous flux LED [lm] | Power of luminaire [W] | Color [K] | Dimensions D x H [mm] |
|-----------------------------|------------------------|------------------------|-----------|-----------------------|
| MINI UP LED 11.5200.0032.20 | 182                    | 3                      | 3000      | Ø65 x 150             |

# **Technical drawing:**



## Light and electrical features:

| LED                 |
|---------------------|
| 110277 V, 5060 Hz   |
| 50000               |
| L70                 |
| 80                  |
| 3                   |
| -20 ÷ 35            |
| standard on/off (E) |
|                     |

### **Mechanical features:**

| Assembly | into the ground            |
|----------|----------------------------|
| Material | aluminum / stainless steel |
| Color    | stainless steel            |
| Diffuser | hardened transparent glass |